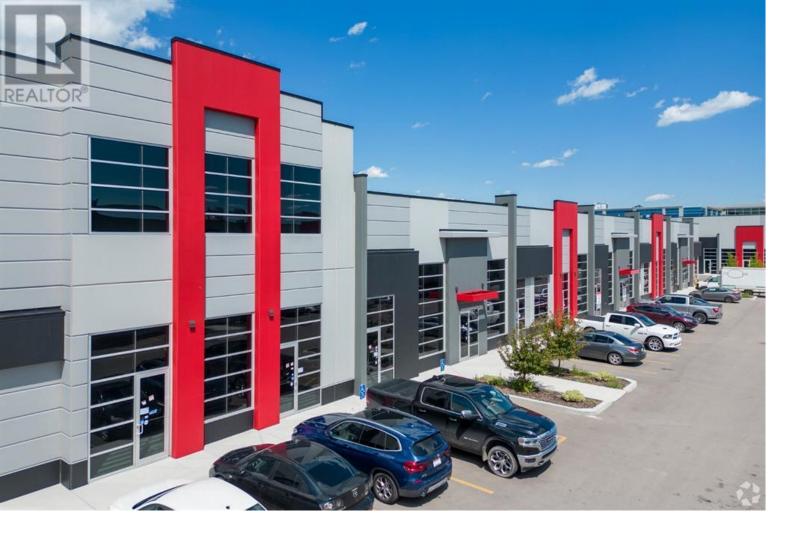

## 6520 36 Street Calgary Alberta

\$1,159,515

Welcome To #3135-6520 36 Street NE Metro Mall BOOSTING 3681 sellable SQFT can add additional 1-4 more units 2200-10,000 sqft can be added (as partition walls will be installed prior to possession. This unit is conveniently located off BUSY 36 ST NE leading to the Airport Tunnel. These modern units are available for possession immediately. This trendy building offers a range of mixed-use opportunities from Retail, Office, to Light Industrial, and is perfect for businesses looking for ample space to thrive.. All units are single title and can be sold individually. Located just a few minutes drive from the Calgary International Airport and within walking distance to the LRT, this unit is highly accessible and conveniently situated. The building comes with ample parking spaces for both customers and employees, providing ease of access and convenience to all. The unit's I-B zoning also makes it ideal for a wide range of uses, such as medical facilities, exercise and fitness studios, yoga studios, financial services, child care facilities, restaurants and bars, and even post-secondary institutions (subject to city approvals) (id:6769)