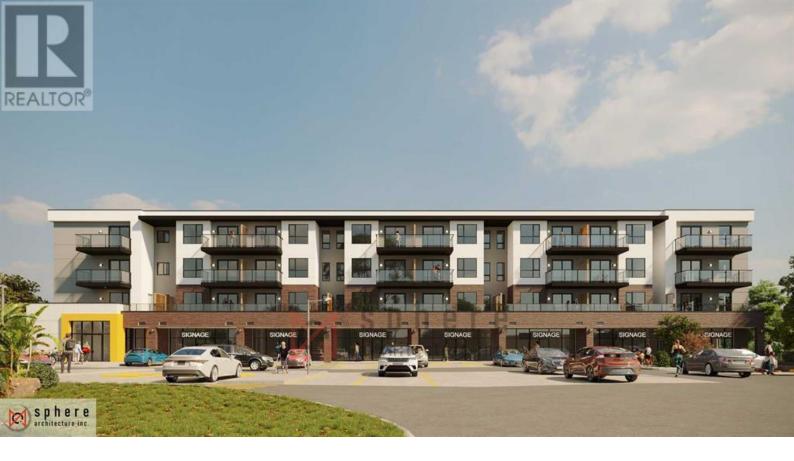

## 70 Saddlepeace Manor Calgary Alberta

\$38

Excellent opportunity to lease retail bay in Saddlepeace Village, to be built in the very happening area with upcoming school with over 4,000 kids and Sikh Temple. Just one block away from 88 Ave NE and Metis Trail. It's a 4 story apartment building with main floor retail. The building is expected to be ready by end of 2024. Confidentiality agreement is in the supplements. Call today to book your space! (id:6769)