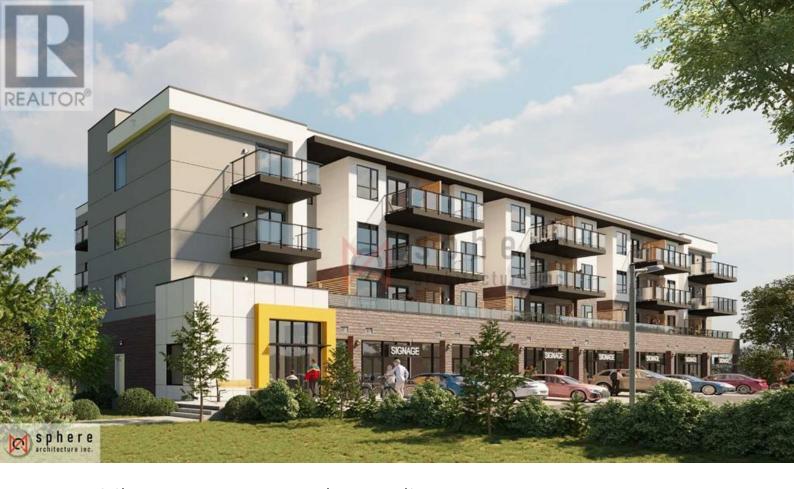

## 70 Saddlepeace Manor Calgary Alberta

\$38

Commercial bays are available for lease on the main floor of a modern mixed-use apartment building in the growing community of Saddlepeace. With FIVE BAYS REMAINING, businesses have the flexibility to lease multiple bays, offering customizable space ideal for retail, professional services, or dining establishments. These bays are positioned in a high-traffic area with excellent visibility and accessibility, surrounded by a thriving residential population! The building features large display windows for ample natural light, creating an inviting atmosphere for potential customers. Ample on-site and street parking is available for both clients and staff. Located near major roads, public transit, and key city landmarks like Calgary International Airport, this location is a prime spot for businesses looking to establish or grow in one of Calgary's fastest-developing areas. Don't miss out on this exceptional leasing opportunity in a vibrant, diverse community. Contact us today for further details or to schedule a viewing. (id:6769)