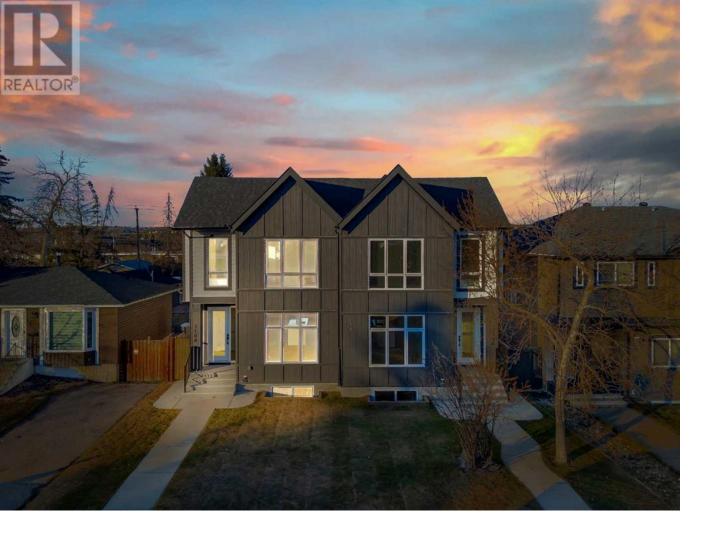

## 7108 36 Avenue Calgary Alberta

\$899,000

BRAND NEW HALF DUPLEX, LEGAL SUITE SEPARATE ENTRY, OVER 2800 SQFT LIVEABLE SPACE, 4 BATHS, 5 BEDS - 2 CAR DETACHED GARAGE, BACK YARD AND LANE - Welcome to this beautiful new home with modern finishing and high quality upgrades. This home begins with a foyer that leads to an OPEN FLOOR PLAN kitchen, living and dining room. This space features a fireplace to add warmth and large windows bring in a lot of natural light. A 2pc bathroom adjoins a MUD ROOM that provides access to the back patio and yard. A 2 CAR DETACHED GARAGE AND BACK LANE add convenience to this home. The upper level features 3 BEDS and 2 BATHS one of which is the primary with a 5PC ensuite, soak tub, double vanity and WALK IN CLOSET. A family and laundry room complete this level. The LEGAL SUITE WITH SEPARATE ENTRY AND LAUNDRY is complete with 2 bedrooms one of which has a WALK IN CLOSET. 1 bathroom, laundry and a large rec room complete this level. Both kitchens are complete with all STAINLESS STEEL APPLIANCES AND HIGH END CABINETRY. This home is in a solid location with schools, shops, biking/walk paths and the bow river all close by. (id:6769)