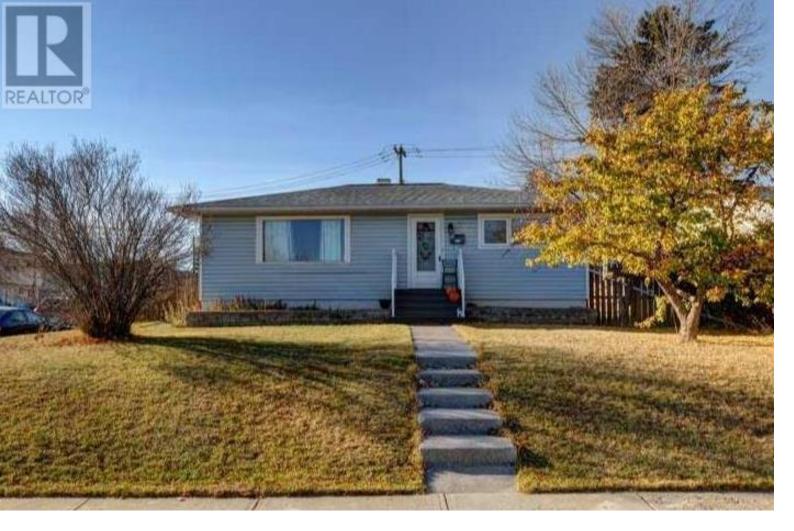

## 719 Poplar Road Calgary Alberta

Corner lot bungalow, located in the popular community of Spruce Cliff. Classic bungalow home has been utilized as a rental on the main floor and additional lower rental suite, with separate rear entrance. Two bedrooms up, one bedroom down, lower common laundry and a double detached garage. Large lot, 53.5 x 120 ft size, R2 zoning would make a great investment property or a redevelopment. The location is perfect for those who enjoy the outdoors with quick access to pathways and parks. Short walk to LRT station, amenities, schools and offers easy access downtown. Unique opportunity, call to view today! (id:6769)