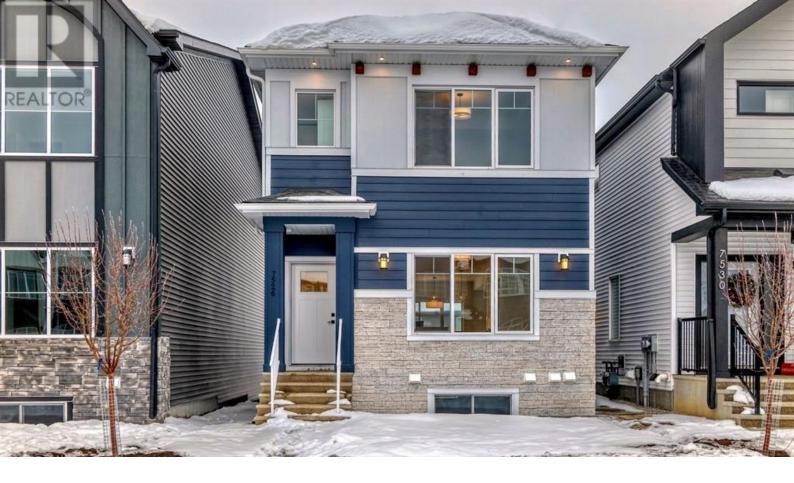

## 7526 202 Avenue Calgary Alberta

\$639,900

Introducing a stunning new TRUMAN-built 3-bedroom, 2.5-bathroom home nestled in the vibrant new Southeast community of Rangeview! Enjoy the convenience of close proximity to playgrounds, shopping, and being just minutes away from Calgary South Health Campus and Stoney Trail. Step inside this open-concept home and be greeted by a bright chef's kitchen, complete with full-height cabinetry, soft-close doors and drawers, an eating bar with quartz countertops, a stainless steel appliance package, and a spacious pantry. The central kitchen flows seamlessly into the dining area and great room, creating an ideal space for both daily living and entertaining. The main floor boasts 9' ceilings, luxury vinyl plank flooring, a 2-piece bathroom, a mudroom, and a separate side entrance for added convenience. Venture to the upper level to find the luxurious primary suite, featuring a tray ceiling, a lavish 4-piece ensuite, and a generous walk-in closet. The upper floor also includes a central bonus room, two additional bedrooms, a full bathroom, and a dedicated laundry area. The unfinished basement, with its separate side entrance, offers endless possibilities for customization and expansion to suit your unique needs. Live better in this new TRUMAN-built home--designed for modern living and ultimate comfort. Make Rangeview your new address today! (id:6769)