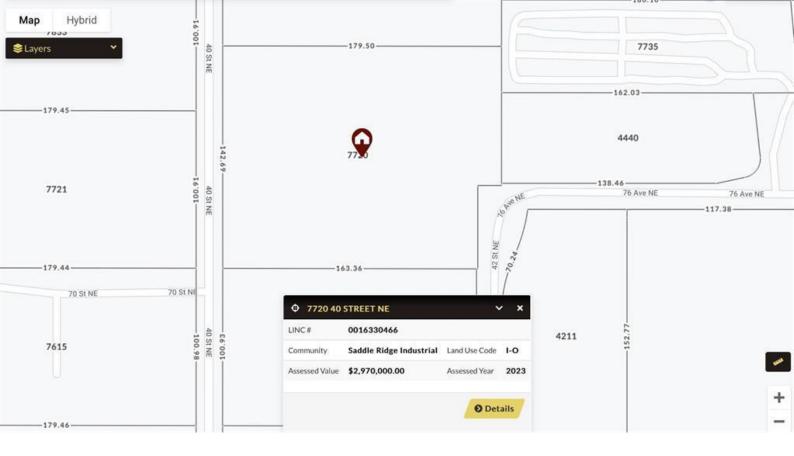

## 7720 40 Street Calgary Alberta

\$4,500,000

6.13 ACRES Best Priced Land for sale \*\*\*\* INVESTORS ALERT!!! EXCELLENT INVESTMENT OPPORTUNITY WITH POTENTIAL FOR FUTURE DEVELOPMENT! \*\*\* This is approximately a 6.13 acre parcel with 2 legal entrances on 40ST N.E -located in the heart of NE Calgary's Saddleridge Industrial area on 40 St NE. It is an ideal location for Outside storage, Truckers, Developers and Investors. Quick access to Metis Trail, Barlow Trail NE, and 36 Street NE. Current Zoning is light industrial outside storage (I-O). Fully fenced & gravelled turnkey site. Great Location behind the Saddleridge bottle depot, close to Calgary International Airport, Bus stop, LRT, and all other amenities. Property is good for long term INVESTMENT / INVESTORS / Development. Please call for more info. (id:6769)