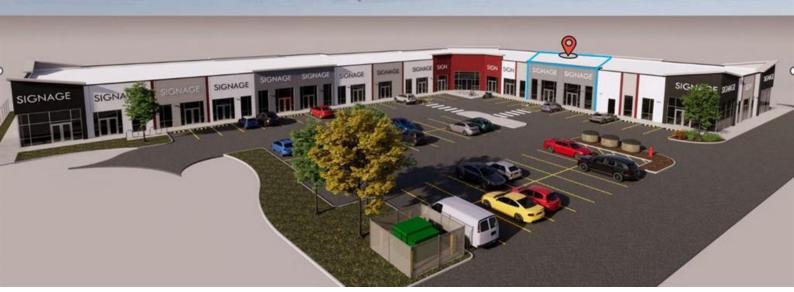

## 78 SADDLEPEACE Manor Calgary Alberta

\*\*LOCATION LOCATION LOCATION\*\* 2800 SQFT PRIME SPACE AVAILABLE \*\* READY FOR IMMEDIATE POSSESSION TO START YOUR OWN INDIAN RESTAURANT BUSINESS WITH HUGE DINING SPACE!! or different types of business located at 78 Saddle Peace Manor Strip Mall. This Retail Mall has Apna Bazar Grocery, PIZZA 64, BAKERY, SECTOR 17, PHYSIOTHERAPY, and DAY CARE RUNNING BUSINESS. This is an amazing location with a Sikh Temple and private school within walking distance and direct access to 88 Avenue and a close metis trail. This 2700 SQFT IS available altogether or can be divided into 2 sections of 2700 sqft under units 115(1400 Sqft.) and 116(1400 Sqft). The area is seeing new development and is rich in businesses that operate with high returns. (id:6769) Listing Presented By: