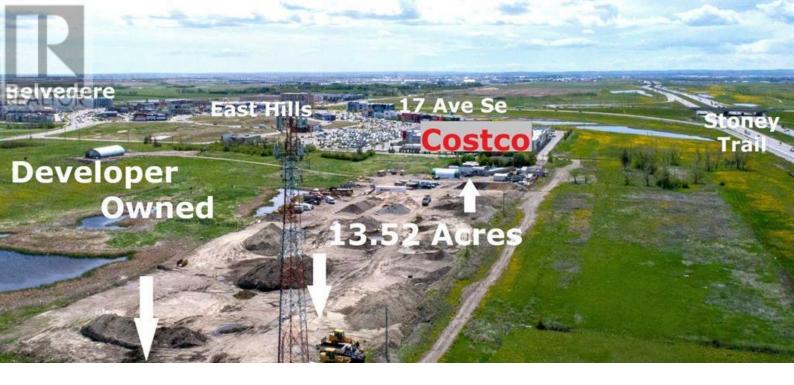

## 8080 9 Avenue Calgary Alberta

\$10,140,000

This prime piece of land is centrally located immediately north of East Hills Costco and the RioCan East Hills Shopping Centre and immediately adjacent to new development proposal (133 acres). Lots of growth underway in Belvedere with TriStar Communities Belvedere Rise and Minto East Hills residential neighborhoods well underway, Genesis Huxley community coming soon, and the Memorial Drive Extension Functional Planning Study is in full swing. 13.52 Acres at \$750,00/acre (12.26 acres with adjoining 1.26 acres) in Belvedere ASP with 2,000+ foot frontage to busy Stoney Trail Freeway. Services are nearby. Transit to downtown via Calgary Transit's MAX Purple rapid transit bus route service at East Hills Retail (across street from subject land). This 13.52 acre property is immediately north of the RioCan East Hills Calgary retail development which is located at 17th Avenue SE and Stoney Trail and includes major retailers Costco, Walmart, Cineplex, Marshalls, PetSmart, Michaels, Staples and many others under construction. The 13.52 acre property is currently S-FUD. Primarily Land Value (modular home has structural issues). Excellent elevated panoramic south and west mountain and city views. Tenant occupied with cell tower and tenant income, access by appointment only. (id:6769)