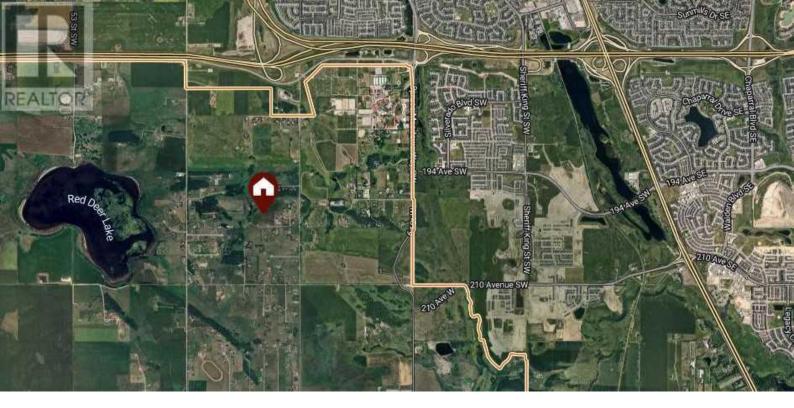

## 82064 202 Avenue Rural Foothills County Alberta

48.72 ACRES of the most desirable land in all of S.W. \*\* urban/suburban \*\* Calgary ! Perched on the ridge high above the prestigious Spruce Meadows Equestrian park with unparalleled views of all the city and absolutely every snow capped peak of the awe inspiring Canadian Rockies ---- Original heritage family estate ---- Probate is complete and now offered for sale by the Estate Executor. A once in a life time opportunity now available for the next generation ..... This is an exceptional Legacy property that could be kept intact as one luxury estate with huge future development potential or a partial combination of development now. (id:6769)