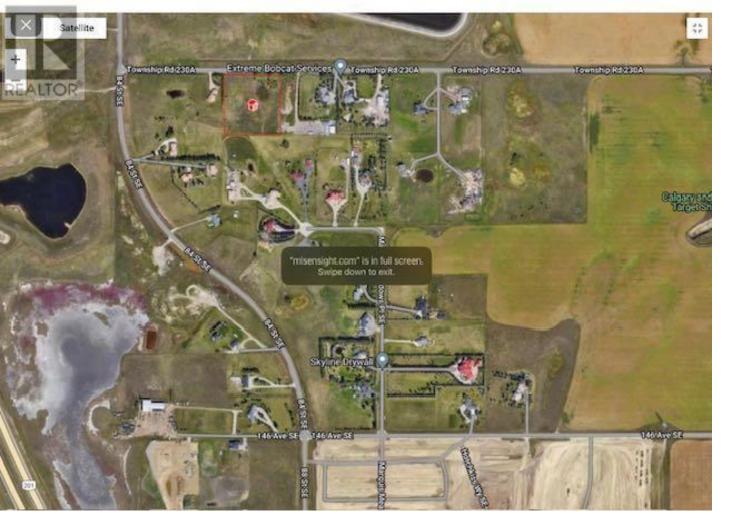

## 8605 138 Avenue Calgary Alberta

This is a 4.15 Acre DC zoning acreage located in the city of CALGARY with loads of potential with option to SUB DIVIDE/REZONE or build your dream home !! CITY ASSESSMENT IS \$869,000 . located across the RALPH KLEIN park ensuring un obstructed views of the ROCKIES and DOWNTOWN CALGARY. Close to the new community of HOTCHKISS off 84ST and 114 AVE S.E - Property has all services to the property line(ATCO GAS,ENMAX) & 1 drilled well . CHEAPEST 4.15 ACRE PARCEL LISTED IN THE CITY OF CALGARY , ACT NOWW I!!! (id:6769)