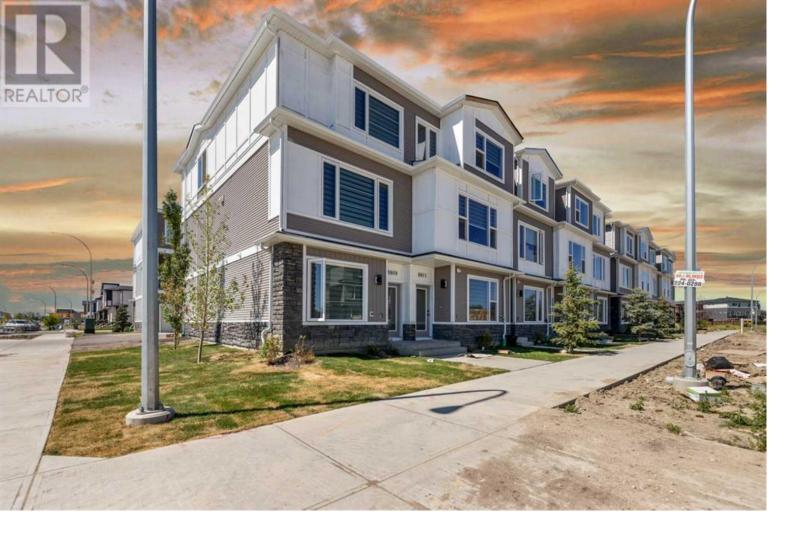

## 8815 48 Street Calgary Alberta

\$564,900

Discover this spacious 1723 sq ft, never-lived-in townhouse in the vibrant Saddlepeace community of Saddleridge NE, Calgary. This east-facing, three-storey unit is within walking distance to Savanna Bazaar, Saddletown LRT, schools, parks, and other amenities, providing convenience and accessibility. As you enter, you'll find a versatile studio complete with a wet bar, a full bathroom featuring a standing shower, and a separate laundry area, offering potential for rental income or a private guest suite. The main floor also includes a large single attached garage with ample storage space. Cozy carpeted stairs lead to the second level, where you'll find a spacious dining and living area, perfect for family gatherings and entertaining. The gourmet kitchen is equipped with a stylish backsplash, soft-close cabinetry, stainless steel appliances, and a quartz kitchen island, providing both functionality and elegance. Luxury vinyl plank (LVP) flooring throughout this level enhances the modern aesthetic. An east-facing balcony offers a serene spot to enjoy your morning coffee or unwind in the evening. The third level features a generously sized master bedroom with a private 4-piece ensuite, ensuring comfort and privacy. Two additional good-sized bedrooms share their own 4-piece bathroom, making it ideal for families or guests. Ample closet space and large windows in each bedroom provide natural light and storage. The unit is designed with contemporary finishes and thoughtful touches throughout. Energy-efficient windows and appliances contribute to lower utility costs. The property is part of a well-maintained community with professional landscaping and management. This townhouse is vacant and available for quick possession. Don't miss the opportunity to own a new home in this vibrant community, offering modern living with easy access to everything you need. (id:6769)