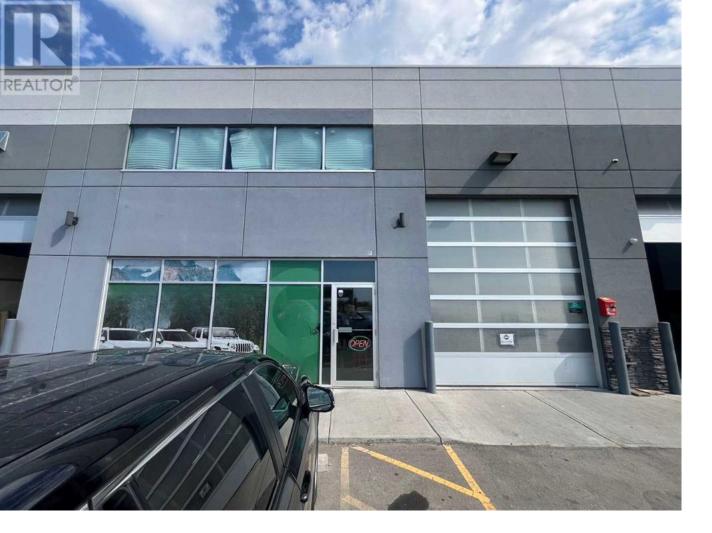

## 8888 88 Avenue Calgary Alberta

\$16

Efficiently designed 2,500 sq. ft. commercial bay featuring a 2-piece handicapped-accessible washroom, smoothly finished drywall, and a 14'x12' overhead door with front drive-in access. This unit also boasts six rows of light-enhancing translucent panels, along with 3" high-lift hardware and a manual chain hoist. Safety and comfort are ensured by a comprehensive sprinkler system and high-efficiency radiant heating overhead, complemented by customizable lighting settings. Strategically positioned for easy access to Stoney Trail, Deerfoot Trails, Country Hills Boulevard, and Calgary International Airport (YYC). (id:6769)