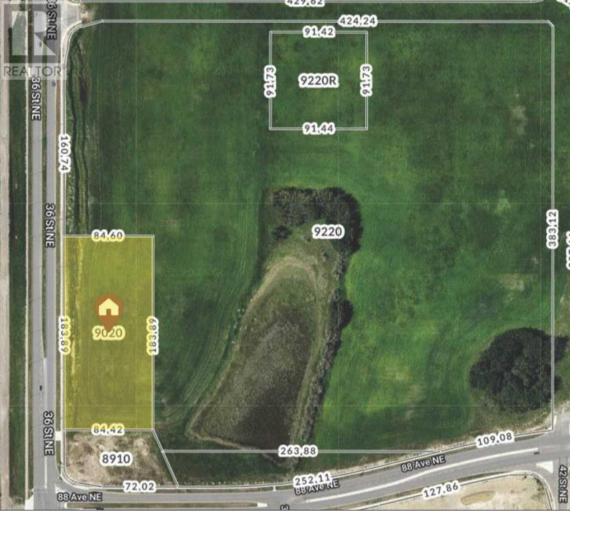

## 9020 36 Street Calgary Alberta \$7,000,000

Presenting 3.85 acres of exceptional commercial land approved for C-COR 2 zoning. This versatile property supports numerous development options, such as gas stations, dining establishments, retail spaces, office, medical facilities, hotels, and event centers. Located at the intersection of 36th Street NE and 88 Ave, with convenient access from Metis Trail, Airport Trail, and Country Hills Boulevard. Positioned next to This piece is positioned next to Triovest's expansive 210-acre industrial business park and in close proximity to the YYC Airport. (id:6769)