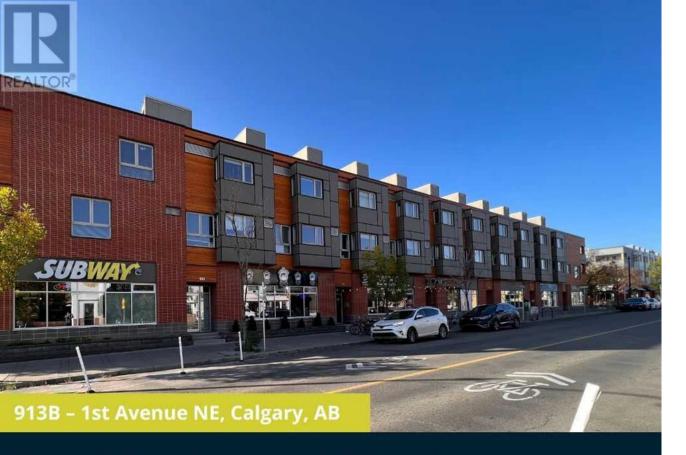

## 913 1 Avenue Calgary Alberta

Discover an exceptional retail leasing opportunity at 913B - 1st Avenue NE, Calgary, AB. This vibrant multitenant commercial condominium, constructed in 2007, offers 14,871 sq ft of main floor podium retail space. Nestled in the heart of Bridgeland, a neighborhood celebrated for its village-like atmosphere and pedestrianfriendly streets, the property boasts prime visibility on 1st Avenue with excellent signage potential. The area is a hub for both local entrepreneurs and national brands, offering a diverse mix of boutique shopping and dining options. The available space, CRU #913B, spans approximately 875 sq ft, offered at a competitive lease rate of \$35/sqft, with operating costs and taxes at \$17.25/sqft. The location benefits from a high traffic count of 11,000 vehicles per day on 1st Avenue NE, ensuring maximum exposure. The site is conveniently located within walking distance to the Bridgeland/Memorial LRT Station and Calgary Zoo, surrounded by over 100 stores, eateries, and services, including popular spots like Starbucks, OEB Breakfast Co, Blue Star Diner, and Shiki Menya. This bustling area, undergoing an exciting renaissance, is not just a commercial hotspot but also a thriving residential district, making it one of Calgary's most desirable places to live and work. With a mix of zoning that includes retail and consumer service, restaurant, health care service, and more, this location is ideal for a variety of business ventures. The demographics within a 5 km radius showcase a population of 201,660 with an average household income of \$132,766, indicating a strong potential customer base. This is an opportunity to be part of a dynamic and growing community in one of Calgary's most historic and charming neighborhoods. (id:6769)