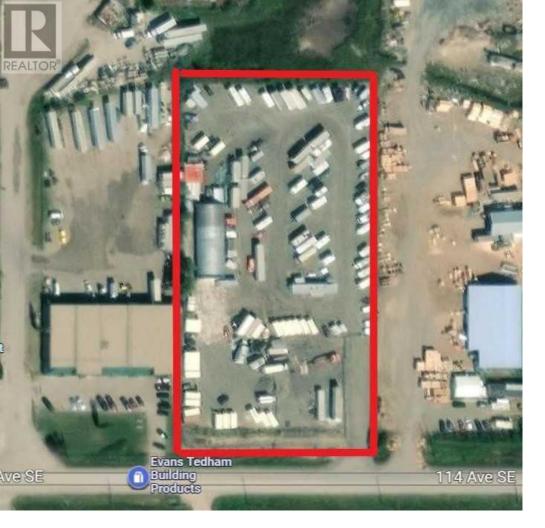

## 9600 114 Avenue Calgary Alberta \$1,700,000

This 3 acre parcel of land is in prime spot on 114 Ave SE and part of the Shepard Industrial ASP. Excellent location on the edge of Calgary city limits with paved road access. There is currently a storage company leasing 2.5 acres so new owner will have rental income as well as the ability to use a portion of the land that is fenced separately. Quonset building is included but other chattels are owned by the lease. The storage business that is leasing the land would consider selling the business to new land owner. (id:6769)