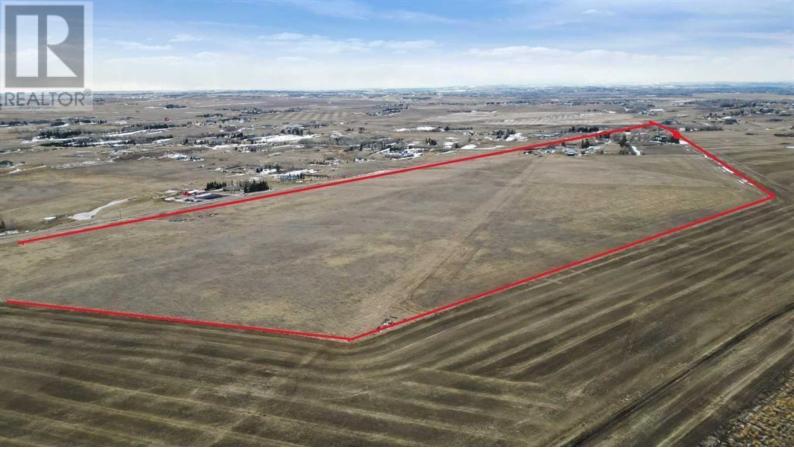

## 0 Foothills Rural Foothills County Alberta

\$1,975,000

RARE OPPORTUNITY TO OWN 112 ACRES CLOSE TO CALGARY (10 MINUTES) SHOPPING - SOUTH CAMPUS HOSPITAL - GOLFING > COTTONWOOD > CARNMONEY > HERITAGE POINT - COUNTRY SCHOOLS > HERITAGE HEIGHTS PUBLIC K-9 & ST. FRANCIS ASSISI CATHOLIC K-9 - FISHING AND NATURE'S HIDEAWAY !! THIS PROPERTY HAS TWO HOMES AND NUMEROUS OUT BUILDINGS WITH OVER A KILOMETER OF UNOBSTRUCTED MOUNTAIN VIEWS - THE POSSIBLITIES ARE ENDLESS. OVER 1070 SQ.FT. LIVING SPACE IN MAIN HOME WITH LARGE BRIGHT OPEN KITCHEN AND LIVING ROOM. THIS HOME FEATURES BEAUTIFUL VAULTED CEILING WITH KNOTTY PINE WOODWORK THROUGHOUT! SECOND HOME HAS OVER 1100 SQ.FT. OF LIVING SPACE ON THE MAIN FLOOR WITH TWO BEDROOMS LARGE LIVING ROOM AND OPEN KITCHEN. LOWER LEVEL REC ROOM WITH LOTS OF STORAGE . APPROXIMITLY 80 ACRES IN HAY - OUT BUILDINGS INCLUDE A 63' X 36' BARN WITH 11 BOX STALLS PLUS TACK AND FEED ROOM WITH AN 36' X 20' ADDITION - PLUS STEEL GRAINARY. SEVERAL HALF SHELTERS AND TWO ENCLOSED OUTDOOR BOX STALLS . A HEATED WORKSHOP - NUMEROUS STORAGE BUILDINGS AND A 62' X 61' HAY SHED. BEAUTIFUL PROPERTY WITH MATURE TREES AND BUSHES. GREAT HOLDING OR DEVELOPMENT PROPERTY. (id:6769)