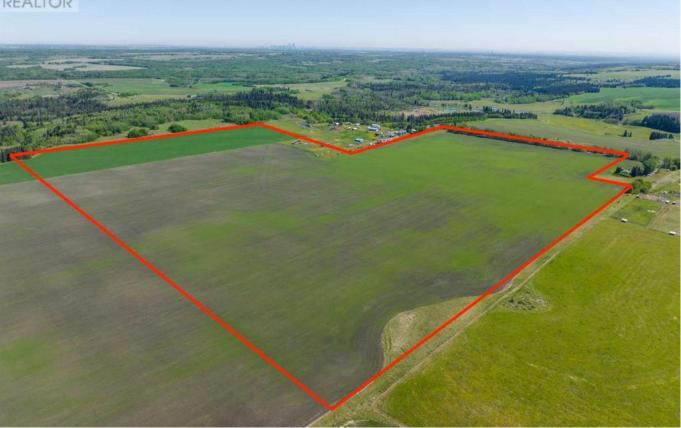

## 0 NE;32;22;2;W5M Rural Foothills County Alberta

\$4,250,000

WELCOME to a UNIQUE opportunity (LESS THAN A MILE FROM CALGARY CITY LIMITS!!!) to own 130.28 ACRES of un-subdivided, PRIME Land just off 160 Street W (Straight NORTH of HIGHWAY 22X), brimming with POTENTIAL for development. Parcel B in the cover photo is the parcel listed here. Whether you're looking to develop, conserve, or diversify; this SUBSTANTIAL TRACT offers REMARKABLE FLEXIBILITY to bring your VISION to life!!! Diverse terrain for future zoning, utility setups, or land use adjustments. Ideal for Agriculture, Recreation, or long-term APPRECIATION; this Land can adapt to your needs while remaining a VALUABLE ASSET. Just a short drive WEST of CALGARY this property contains SERENE NATURAL BEAUTY w/CONVENIENCE of nearby city access making it an EXCEPTIONAL opportunity for those seeking a VERSATILE development potential in a DESIRABLE location. EASY ACCESSIBLE via PAVED roads leading directly to the property. There are 3 ROBUST water wells, each delivering 10 gallons per minute (GPM), ENSURING a RELIABLE water supply. The GENTLY rolling terrain with SCENIC VIEWS of the nearby MOUNTAINS, adds SIGNIFICANT appeal to any future development plans. ENJOY the PANORAMIC VIEWS creating an ideal setting for RESIDENTIAL, RETREAT SPACES, or even RECREATIONAL uses. It can be PERFECT for future subdivisions or COUNTRY ESTATE potential. With the 3 STRONG water wells in place, + PAVED road access, the land is PRIMED for various uses, whether Residential, Agricultural, or Eco-Friendly Tourism. This is an unparalleled combination of SOUGHT-AFTER Mountain Views, Proximity to Calgary, + Robust water access, making it a RARE GEM for anyone looking to own a SIGNIFICANT piece of ALBERTA'S PRIME land. The Parcel adjacent to this one is also for sale by the same owner. Don't miss out on the chance to SHAPE this land into your DREAM !!! (id:6769)