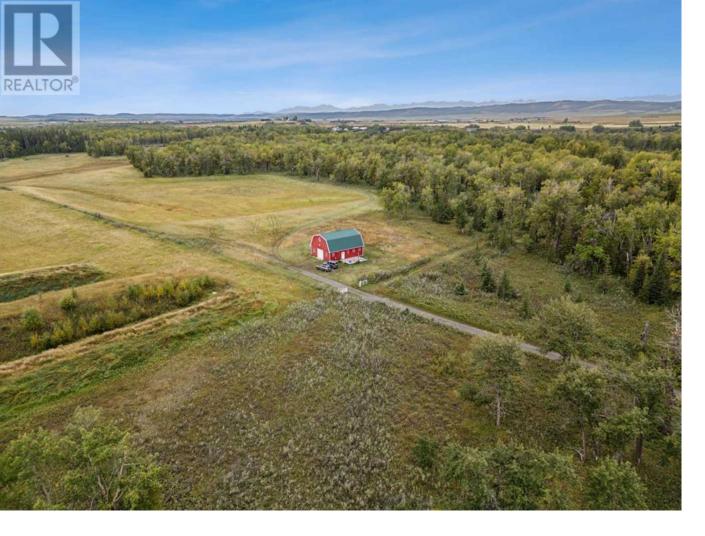

## O Range Road 22 Rural Foothills County Alberta

\$1,580,000

Welcome to 104.7 acres of breathtaking beauty nestled along the serene Sheep River in Foothills County. Just an enchanting 18-minute drive to Okotoks and 6 minutes to Diamond Valley, this property boasts an exceptional location that combines tranquility with convenience. Imagine wandering through a harmonious blend of lush pastures and enchanting wooded areas, perfect for exploring. This land is a canvas for your dreams, inviting you to create a sanctuary of peace and natural beauty. Part of the property is elevated and offers stunning mountain views, making it an ideal spot for development or to build your dream home. The charming 1,200 sq ft barn awaits, ready to host magical gatherings and unforgettable celebrations. Equipped with two half baths, power, and heat, it's the ideal space to escape the elements while enjoying the company of friends and family. The potential for a stunning wedding venue or a vibrant community gathering spot is limitless!Currently zoned INR-Natural Resource Extraction with class 5 soil, this property offers endless possibilities for those looking to embrace the beauty of nature while creating lasting memories.Don't miss your chance to own this enchanting piece of land where dreams can flourish! (id:6769)