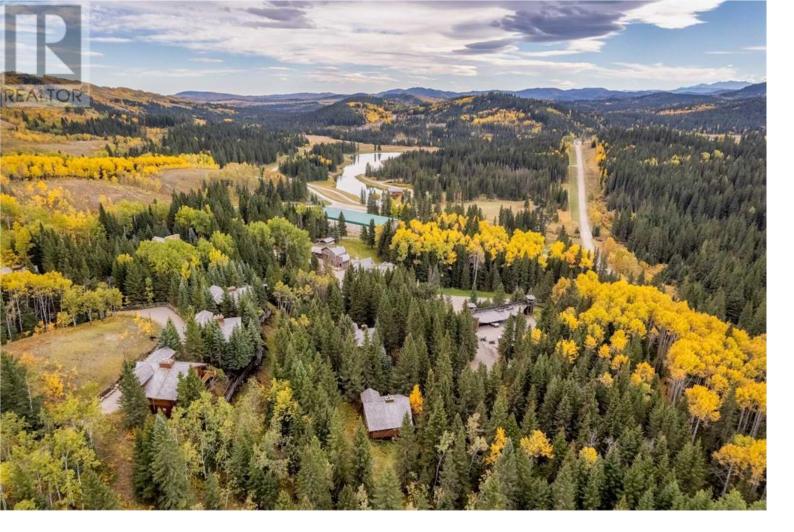

## O Range Road 44 Rural Foothills County Alberta

\$19,500,000

The Ranch at Fisher Creek is a remarkably distinctive equestrian estate beautifully set in the Foothills of Canada's Rocky Mountains. The gates to the 480-acre property are an easy one-hour drive from the city of Calgary and its International Airport. Built to host family and friends, the ranch exudes a genuine sense of fun offering unique opportunities to indulge in rugged frontier adventures and wilderness pursuits while ending your days in refined luxury. The Estate beautifully blends the classic European sophistication of its Owners with the rugged soul of the West. This is the epitome of an ultra-exclusive property; it is simply beyond compare. (id:6769)