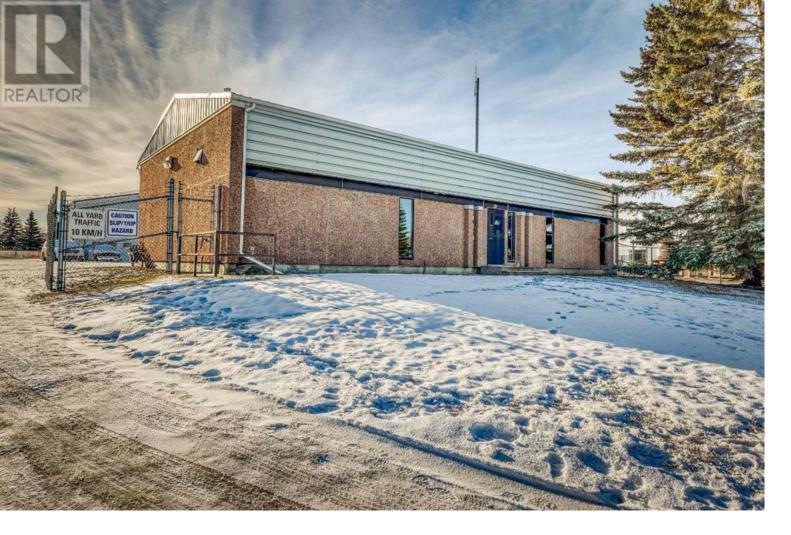

## 10 Bayside Place Strathmore Alberta

\$1,500,000

One plus Acre . 1.16 Acres. Office Building 1856.86 square feet. Air Conditioned. + 2 HEATED Shops.. Large Shop. Heated. 80' x 60' Total 4 Overhead Doors. 3 Overhead Doors 14' High x 16' 1 Big Shop Door \$4670.86 Square Feet. 14' X18' Feet. 2nd Shop 23 X41. 1 Overhead Door 10' X 18' 1072.21 Square Ft. Lot Secured .Fenced. Yard. Brentwood Light Industrial Park. Bring your Business to Strathmore, AB.. Growing Community (id:6769)