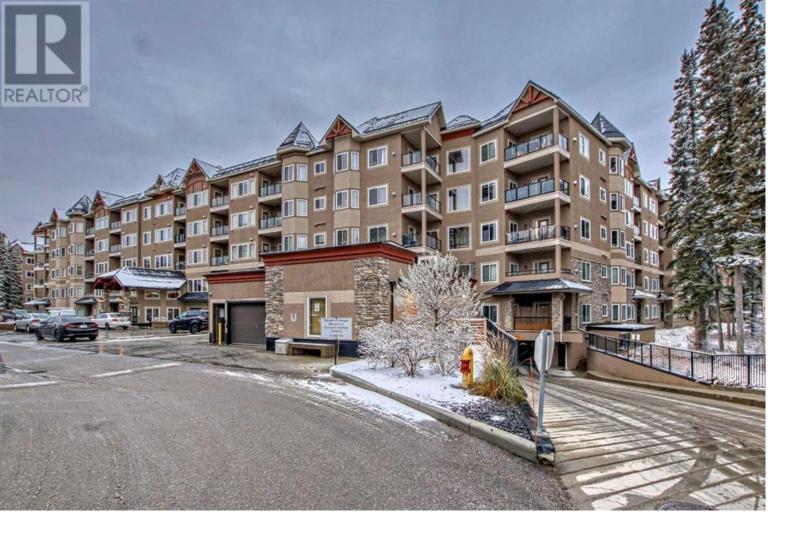

## 10 Discovery Ridge Close Calgary Alberta

\$499.900

Welcome to your dream penthouse in the heart of the city! This unit offers the nicest view of Griffith Woods Park, bringing the forest to your doorstep while maintaining the convenience of urban living. Step inside to discover a classy maple kitchen with a granite breakfast bar and stainless steel appliances. The nine-foot ceilings create a bright, spacious ambiance throughout. The family room features a gas fireplace with stone surround, maple mantel, and built-ins for books and TV, all while offering stunning views through large south-facing windows. The master bedroom boasts a walk-through closet and a spa-like ensuite with a jetted tub and separate shower. The in-suite laundry room doubles as extra storage space for added convenience. In the adjacent building, enjoy extra amenities such as a theater and exercise gym. This property seamlessly blends city living with the tranquility of nature. Schedule a viewing today and embrace the lifestyle you've always dreamed of in this stunning penthouse! (id:6769)