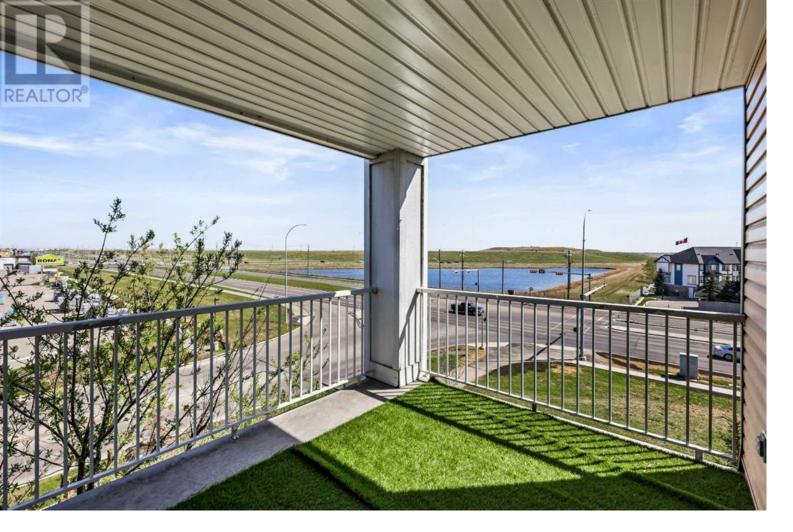

## 10 Prestwick Bay Calgary Alberta \$319,900

Welcome to Unit 2326 at 10 Prestwick Bay SE - a bright and spacious corner unit with spectacular views in the heart of McKenzie Towne! This well-designed 2-bedroom, 2-bathroom condo offers an ideal blend of comfort and convenience with over 900 sq.ft. of stylish living space. As a corner unit, it benefits from extra windows that flood the space with natural light, creating a warm and inviting atmosphere. The open-concept layout features a functional kitchen with ample cabinetry, flowing seamlessly into the large living and dining area - perfect for entertaining or relaxing at home. The two generously sized bedrooms are located on opposite sides of the unit for added privacy, including a primary suite with a walk-through closet and private 4-piece ensuite. Additional highlights include in-suite laundry, a private balcony, and titled underground parking. Condo fees include all utilities - heat, water, and electricity - for worry-free living. Located just steps away from shopping, dining, schools, parks, and transit, this condo offers unbeatable value in a well-managed complex. Whether you're a first-time buyer, downsizer, or investor, this is an opportunity you don't want to miss! (id:6769)