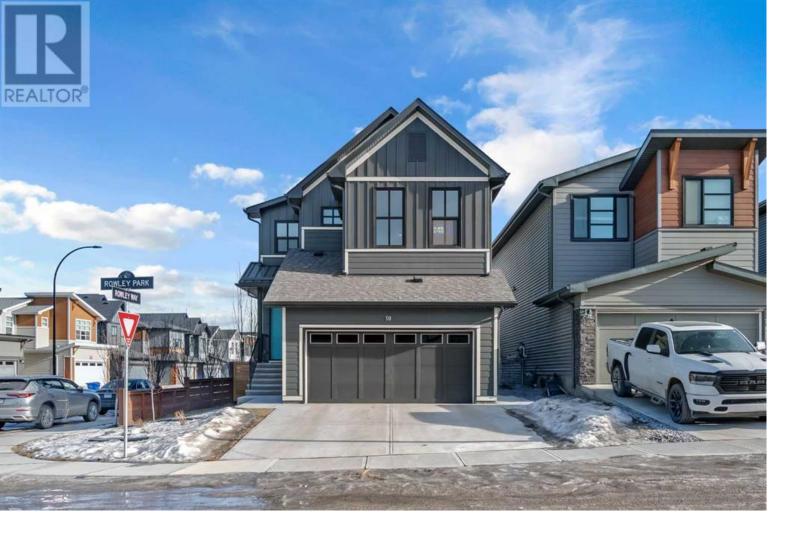

## 10 Rowley Park Calgary Alberta

This exceptional family home boasts over 3400 sq ft of living space and offers modern luxury with a fully selfcontained LEGAL suite--complete with its own kitchen, STEAM shower, laundry, high-efficiency furnace, and electrical panel--perfect for rental income or multi-generational living. Designed for style and functionality, this home boasts oversized windows and doors, enhanced insulation, a full-sized deck for seamless indooroutdoor living. Every detail has been carefully selected for superior quality and comfort. At the heart of the main level is a chef's kitchen, featuring full-height light blue cabinetry, an oversized quartz island, and premium stainless steel appliances. A walk-in pantry keeps everything organized, while the open layout flows into the spacious dining area and expansive great room with soaring ceilings, a cozy fireplace, and luxurious vinyl plank flooring. Open and tranquil access through the double patio doors to the large out door space which boasts outdoor speakers and a composite deck. The double attached garage offers tons of possibilities for additional storage with its vaulted ceilings. A mudroom and stylish powder room add convenience to this thoughtfully designed space. Upstairs, a versatile bonus room provides the perfect retreat, while the primary suite offers a spa-like ensuite with a soaking tub, custom-tiled shower, dual vanities, and a walk-in closet. Two additional bedrooms, a beautifully designed four-piece bathroom, and an upper-level laundry room complete the floor. Speakers are built in through out the house adding to the functionality. The legal basement suite has never been used and is bright and spacious, featuring a large full kitchen, open-concept living and dining areas, a comfortable bedroom, and a sleek bathroom with steam shower --ideal for guests or rental income. With its prime location near the Bow River an...