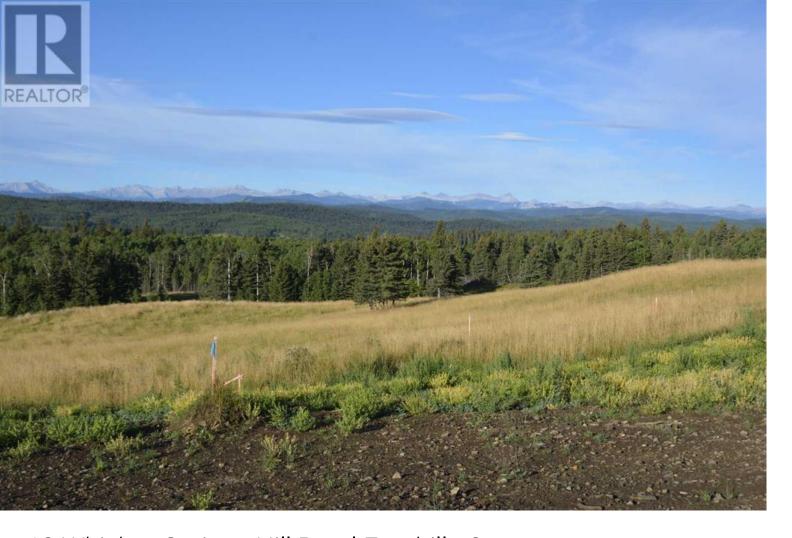

## 10 Whiskey Springs Hill Rural Foothills County Alberta

\$689,750

Phase 2 now available in Whiskey Springs Ridge! 2.83 ACRE LOT in a 14 parcel development in the hills west of Priddis hamlet. PANORAMIC MOUNTAIN & VALLEY VIEWS. This is the most private & picturesque developments in Foothills County. Be sure to click on the 3D link for the 360 degree view to see just how beautiful this property is in all directions! Restrictive covenants that protect your lot value without stifling your building plans. No time limit for when building must commence. This could be an investment property or your dream home location. Internal roads will be paved & access to Hwy 22 is via chip coated municipal roads connecting to divided highway & south leg of the Calgary ring road. Individual drilled well. Both public & separate schools serve this district. Priddis community is a vibrant organization offering: a lending library, tennis courts, programs for tots to adults including a pond hockey team. Minutes from Priddis Greens or Kananaskis country. (id:6769)