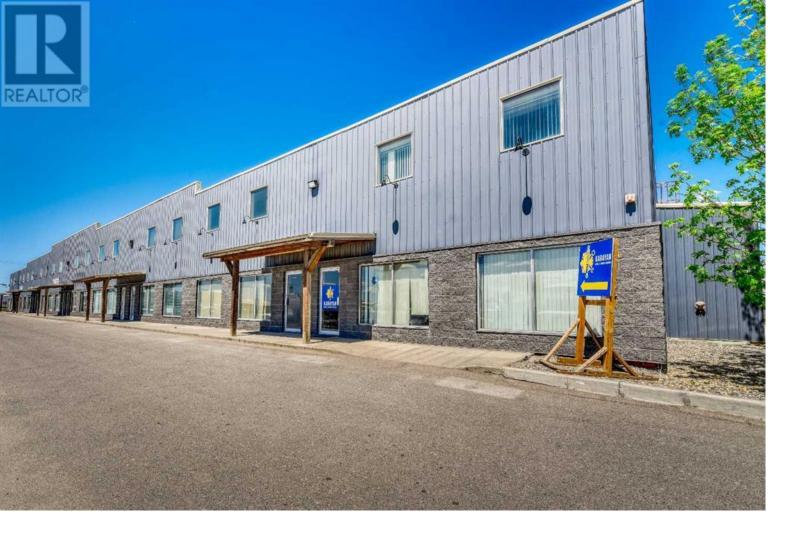

## 10 Wrangler Place Rural Rocky View County Alberta

\$790,000

End Bay. 3 assigned Off Street Parking Stalls. Great Investment. Patton Industrial Park. 2 Stories. Upper level is Offices Total 5 Offices. 2 Washrooms. 2 mini kitchens Warehouse is a 40' Bay, clear span, with sump. with Crane and 2 Loading Doors Oversized. Power Operated.16'x12'. Secured. Fenced. Industrial Storage Yard. Ceiling Height 20'. Power 200A,120/208V. Warehouse is heated radiant heat. HVAC Office. Condo fee \$686. per month. Owner is Retiring. LOCATION. LOCATION, LOCATION. Access to all major traffic routes. Glenmore Trail, 22X, Stoney Trail. Deerfoot Trail, Barlow Trail, #1 Highway. Commercial Property - Industrial/warehouse Bay. 3 Main Level Offices plus 2 Upper-Level Offices with kitchens and washrooms. Plus, Fenced Industrial Backyard (Storage Lot): is ready for all kinds of business. Currently this Commercial Property (Corner Bay) is tenant occupied. Leased to 2028. This Commercial Property has a perfect location: convenient access to many Calgary's major traffic routs including Glenmore Trail, Stoney Trail, Deerfoot Trail and Barlow Trail. (id:6769)