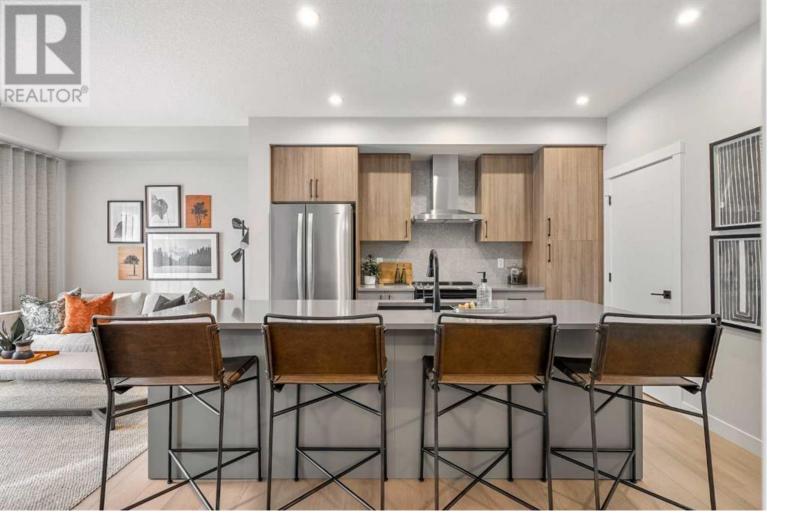

## 100 Banister Drive Okotoks Alberta \$345,700

Welcome to the Brylee by Partners Homes, a well-designed 744 square foot main floor condo featuring 2 bedrooms and 2 full bathrooms. With a functional layout and modern finishings, this home is a great fit for first-time buyers, downsizers, or investors looking for a low-maintenance property. The bright, open living area includes knockdown ceilings, full-height kitchen cabinetry, and all appliances already included. The kitchen is both stylish and practical with plenty of storage and workspace. A dedicated laundry room with a stacked washer and dryer adds everyday convenience. The primary bedroom features its own private ensuite with a walk-in shower, while the second bedroom and full bathroom are positioned nearby, offering flexibility for guests, roommates, or a home office. This north-facing unit stays comfortable throughout the year and still offers time to personalize your interior selections. Enjoy low condo fees, pet-friendly living, and a dog park just across the street. Set in the new Okotoks community of Wedderburn, Lawrie Park places you just 15 minutes south of Calgary. The neighborhood is surrounded by walking paths, playgrounds, greenspace, and mountain views. Across the street, D'Arcy Crossing provides easy access to everyday essentials including Starbucks, Safeway, Shoppers Drug Mart, and more. With a new K to 9 school nearby and plenty of amenities within reach, this is the perfect blend of convenience and comfort. Get in touch today to learn more about the Brylee and explore this exciting new opportunity. (id:6769)