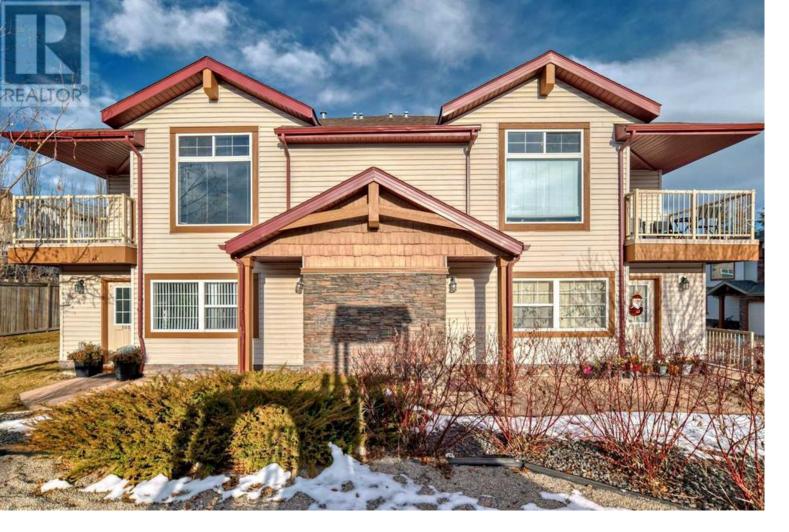

## 100 Panatella Landing Calgary Alberta

Welcome to this stunning SW-facing corner unit that offers an abundance of natural light, privacy, and offering a unique blend of space and style! This bright and spacious 1-bedroom + flex room home boasts vaulted ceilings in the large living room, a skylight in the flex room (perfect as an office or guest room), and maintenance free luxury vinyl plank flooring. The kitchen is roomy and functional with large pantry, while the infloor heating adds year-round comfort. Enjoy privacy in this corner unit, overlooking a kid's play area, with privacy directly behind. Convenience abounds with in-suite laundry, ample storage, and a fresh coat of paint on walls, baseboards, and doors!Located in a desirable area within walking distance to schools, scenic pathways, shopping, groceries, and dining. Commuting is effortless with easy access to Stoney Trail and other major routes. Whether you're a first-time buyer or looking to downsize, this home combines comfort, practicality, and location seamlessly. Don't miss your opportunity to call it home! (id:6769)