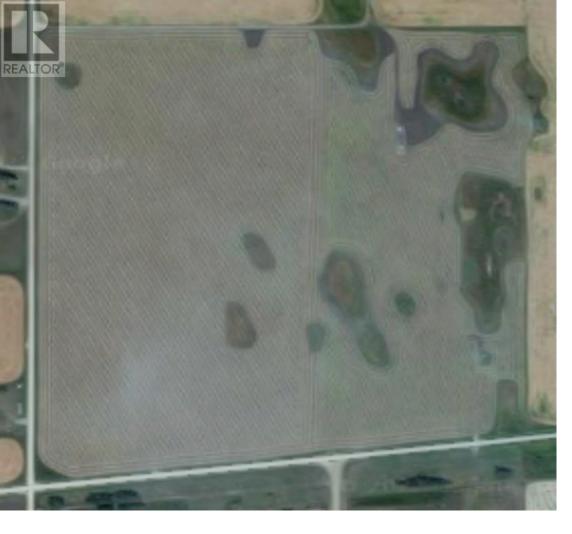

## 100 RANGE ROAD 274 Road Langdon Alberta

\$4,248,650

West side of Langdon. Future development land 141.68 acres. Just West of Langdon on Ranger Road 274 off Glenmore or TWP RD 233, West of new Langdon Boundary. Just South of Glenmore trail. New Langdon High School East of the property should open this fall. Ideal for residential development. Utility Services may be available from Langdon, Great investment with rezoning to possible commercial or Industrial and to sub divide. Ideal location for solar farm. Presently farmed. Has surface lease revenue. Electricity and telephone at boundary. Sellers are open to offers. (id:6769)