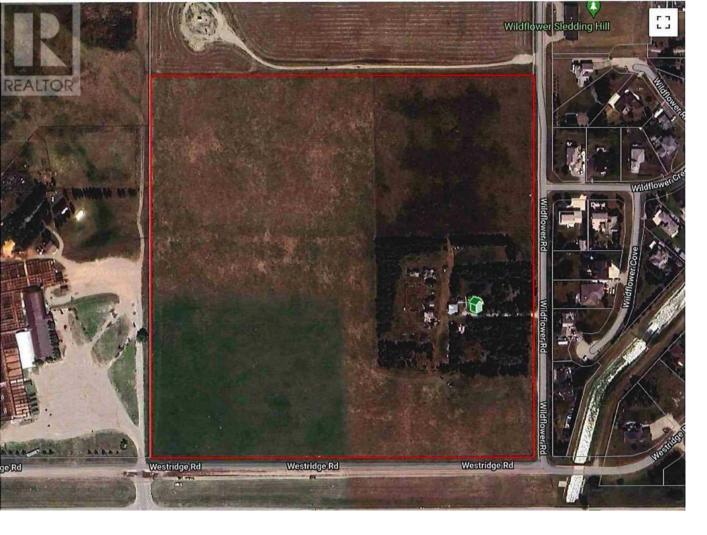

## 100 Wildflower Road Strathmore Alberta

\$2,500,000

This 40-acre parcel has excellent long term redevelopment potential, with excellent exposure to HWY 1. The land necessitates an Area Structure Plan (ASP). Per the Municipal Development Plan this area is designated commercial along the south side facing Hwy 1 with access from servise road (Westridge Road) with residential development on the north side. This site would make a great future truck stop, gas bar, hotel/motel and or car dealership site. Please note this is being sold as Agricultural land. No warranty or representations are being made for any residential or outbuildings on this parcel. Please note 6.1 (B) deleted as structures are as is where is. De Havilland Airlines has acquired 600 acres between Chestermere and Strathmore with its first buildings expected operational in 2025. When fully built out will employ approximately 6000 people which will benefit both Strathmore and Chestermere. (id:6769)