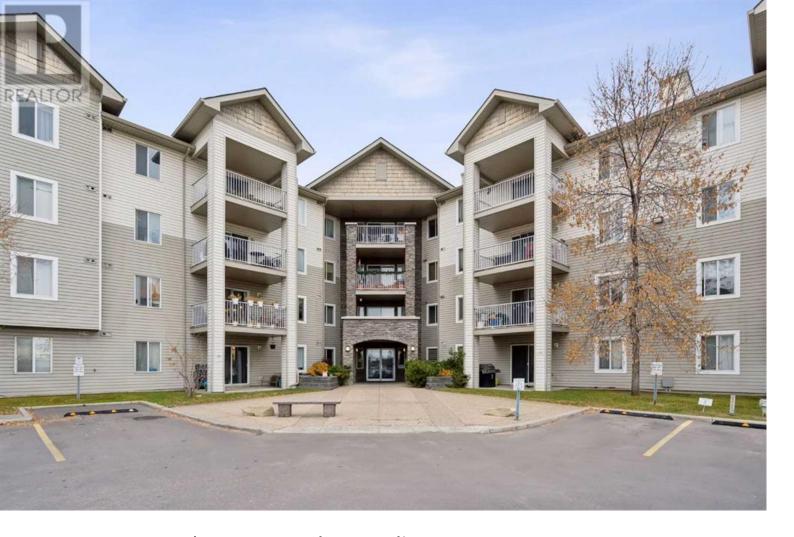

## 1000 Somervale Court Calgary Alberta

\$314,900

Great Location! The condo building is just across the Somerset C-Train station. It's a few minutes walk to shopping, banks, restaurants, YMCA, sports shops, medical, schools, parks, theaters and much more. It's an excellent two bedroom 2 bathroom condo with spacious floor plan. The primary bedroom has considerable size complimented with a walk-in closet and a full 4 piece ensuite bathroom. The unit has laminate flooring, tile works in both bathrooms, beautiful countertops and backsplash. There are two assigned above ground parking stall numbers 30 & 31 included. Condo fees includes Heat, Electricity, Water, Sewer, Snow Removal, Reserve Fund Contributions and Professional Management. As additional feature, seller has included the installed Culligan Water Purifier by the counter sink. Book your showing today! (id:6769)