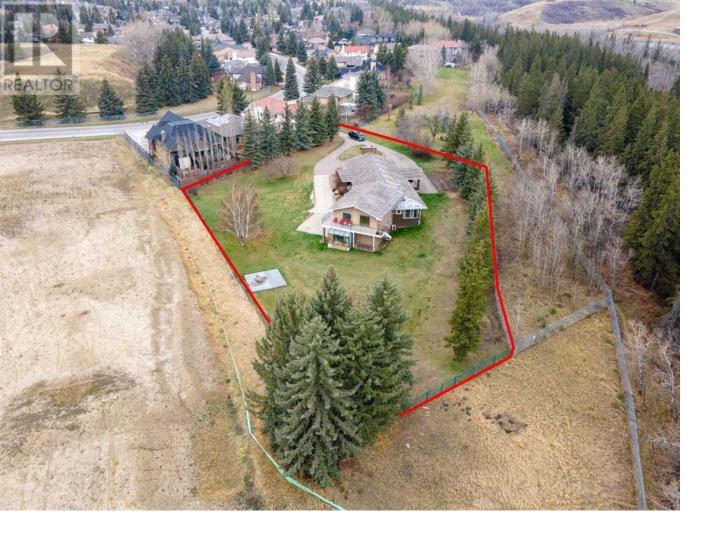

## 1008 Shawnee Drive Calgary Alberta

\$1,749,800

Unlock the potential of this acreage in heart of the city, boasting over 3000 sqft and situated on a generous lot that backs directly onto the serene Fish Creek Park. This unique offering in Shawnee Estates emphasizes land value, with approved plans available for subdivision into five separate lots, making it an ideal investment for developers or those looking to build their dream homes in a picturesque setting. The property is bordered by lush green space, providing a tranquil and private atmosphere that enhances its appeal. While the existing residence features four bedrooms, 3.5 bathrooms, and an inviting open floor plan with vaulted ceilings and a wood-burning fireplace, the true value lies in the land and its potential for future development. Whether you choose to renovate the current home or capitalize on the subdivision opportunity, this property offers endless possibilities. With easy access to the C-train, McLeod Trail, and nearby shopping centers, this location combines the best of both nature and convenience. Seize this opportunity to invest in a one-of-a-kind property that offers both immediate enjoyment and long-term potential! (id:6769)