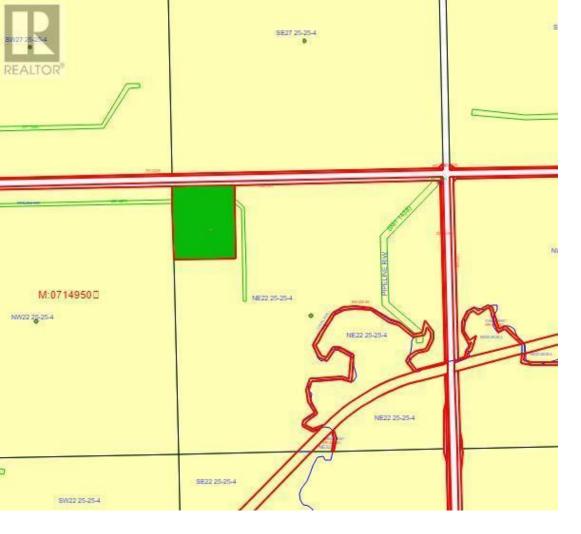

## 101 Highway 564 Highway Rural Wheatland County Alberta

\$750,000

10 ACRES INDUSTRIAL LAND located in Wheatland County North of Strathmore, undeveloped, zoning and subdivision complete. Highway access. No environmental concerns known. Ideal for trucking business and welding shop. Address that was used was 101 Highway 564 as there is no buildings and county has not assigned an address. Emergency address is 252041. Land south of this property also for sale. (id:6769)