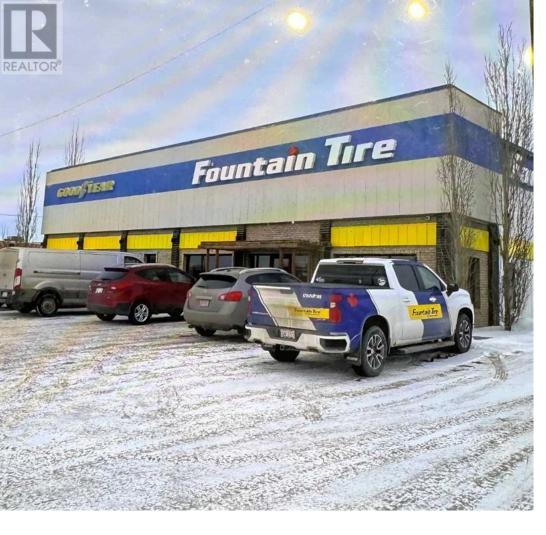

## 1010 WESTRIDGE Road Strathmore Alberta

\$3,190,000

LAND AND BUILDING FOR SALE HIGHWAY 1 STRATHMORE 12,800 square foot building located on 2.28 Acres. Long term Tenant Fountain Tire. Lease in effect till August 31, 2026 with possible extensions to be negotiated. Land is zoned Highway Commercial. Building is well maintained by the Seller and the Tenant. Recent improvements Tenant pays for insurance & taxes, 2 older Quonset storage sheds included. Lots of power, Office in front of the building. 5 OH doors and 3 walk doors. Lots of parking and storage space on the land. This is a great property with good highway exposure. This property could have lots of possible uses. Measurements and plans to be available. RPR being requested. (id:6769)