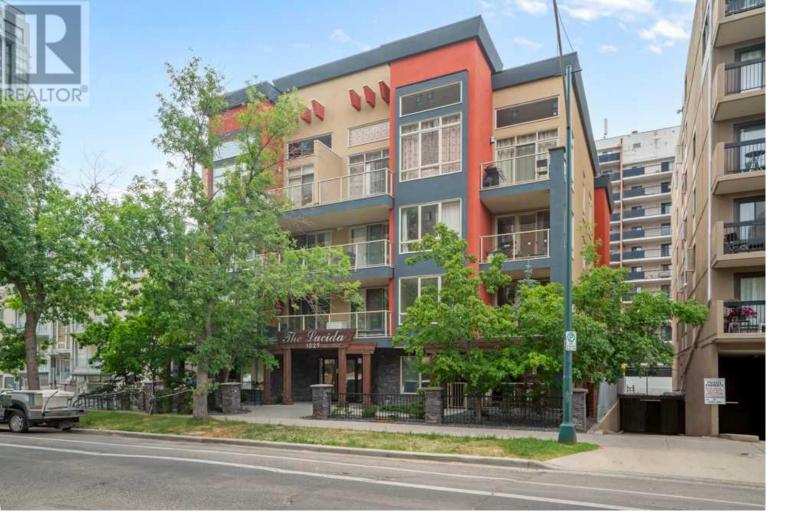

## 1029 15 Avenue Calgary Alberta

Welcome to 1029 15 Avenue SW, "The Lucida." This exclusive, executive-designed condo offers everything you desire. The luxurious styling and finishes distinguish it from the typical units at this price point. With 847 sqft of living space, this condo immediately feels like home. The refined finishes and layout provide the convenience of an executive living space. The suite features a separation of the bedrooms while maintaining an open floor plan. The gourmet kitchen is equipped with European-style cabinetry, quartz countertops, a pantry, a gas range, a chimney-style hood fan, and stainless steel appliances. The spacious primary bedroom includes ample storage and a luxurious 5-piece bath with a deep soaker tub, separate shower, and dual sink quartz countertop vanity. Enjoy a private balcony with a natural gas hookup. Parking and storage are also included. Please click on the 3-D virtual tour link to experience this exquisite condominium. (id:6769)