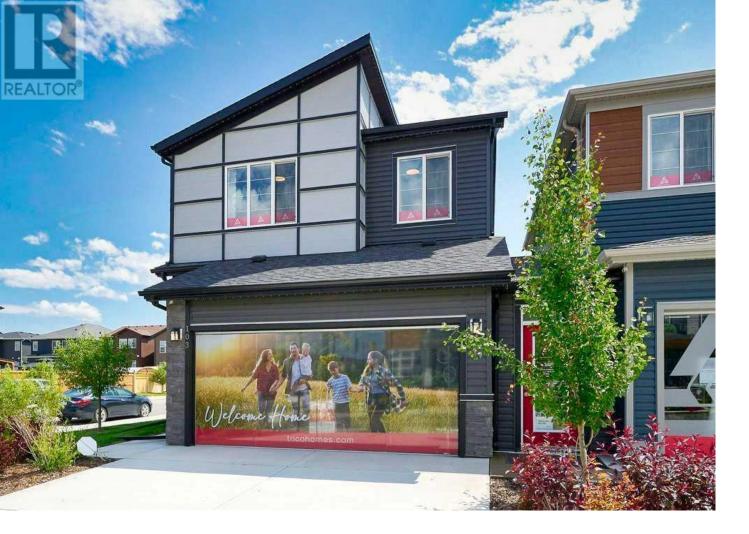

## 103 Wolf Creek Rise Calgary Alberta

\$879.900

Harrington Showhome is AVAILABLE FOR RESALE. This stunning SHOWHOME IS LOCATED in ONE OF CALGARY'S BEST COMMUNITIES OF WOLF WILLOW. This Showhome features an open floor concept with 9' high ceilings and engineered hardwood flooring! Quartz and Stone countertops, NUMEROUS UPGRADES THAT YOU TYPICALLY ONLY FIND IN A SHOWHOME! Bordering Fish Creek Park, the Blue Devil Golf Course and the Bow River, Wolf Willow is an exciting new SE community that brings the lifestyle and beauty of the Bow River Valley to your doorstep. Connected by walking paths, parks and a future dedicated dog park, this community provides endless recreational opportunities with the convenience of urban amenities just minutes away and easy access to Macleod Trail and Stoney Trail. Buyer can take immediate possession and assume the leaseback or close after the showhome has been restored to a detached single family home for you to enjoy! PLEASE NOTE - THIS IS A RESALE PROPERTY. (id:6769)