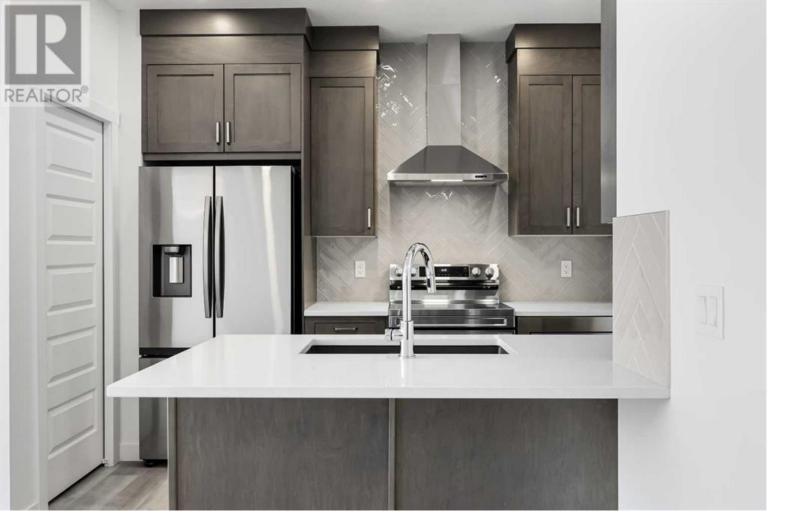

## 1031 Bayview Crescent Airdrie Alberta \$524,900

Genesis Builders introduces the Eli - a luxury street-side luxury townhome with NO CONDO FEES! The Eli townhome offers an attached double garage with a rooftop patio and offers low-maintenance living. The thoughtfully designed home offers over 1500 sq ft. plus an unfinished basement with 9' ceilings, ready for your ideas. Large windows and soaring ceilings on the main floor allow natural light to flow into the open-concept living space. The chef-inspired kitchen offers sleek cabinetry and stone countertops and is well-equipped with stainless steel appliances. The kitchen is tucked away, allowing for so much room for activites in the openconcept dining and living room space. A floor-to-ceiling tiled fireplace is the living room's focal point. Complimenting the main floor is a convenient half bath, storage and access to the attached 20 x 22 garage, large enough for a truck. Venturing upstairs, you will find a spacious primary retreat with a spa-like ensuite featuring a spacious shower, his and hers sinks and a walk-in closet. Two additional bedrooms, a full bath, a flex room, a 4-piece bath and laundry complete the upper level. Enjoy spending time on your upper rooftop patio, which is situated above the garage and is an excellent space for entertaining. Bayview is a beautiful community with parks, benches and pathways that meander throughout the community and along the canals. Kids and adults alike will enjoy the outdoor basketball nets, gym, amphitheatre and tennis courts that will convert into a skating rink in the winter. Come and see all the amenities the community offers for yourself! \*Photos are of a previously sold model and are representative. Area size was calculated by applying the RMS to the blueprints provided by the builder. Taxes to be assessed\* (id:6769)