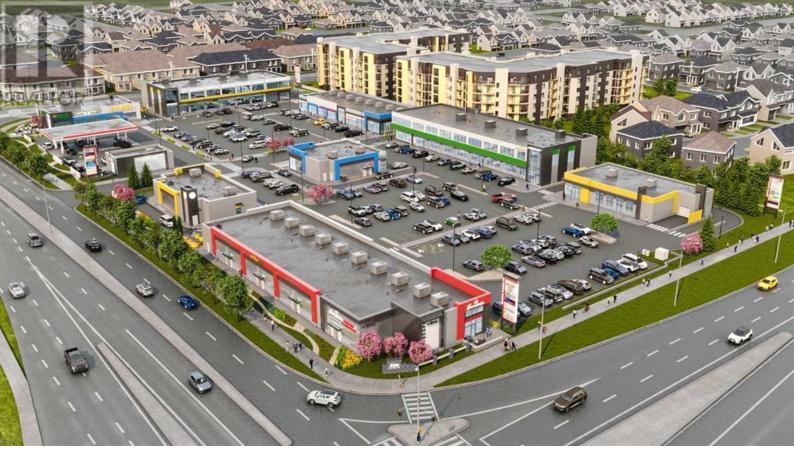

## 10474 Cityscape Drive Calgary Alberta

\$27

Welcome to Cityscape Square, located in one of the fastest growing neighborhoods in NE Calgary. Prime office space for lease in the heart of the NE. 891-2119 sq ft of space available. Wall to wall windows offer a large amount of natural light into the space. Over 33,000 vehicles per day on Metis Trail offering unrivaled exposure for your business. Access to the shopping center is quick & easy via Metis Trail & Cityscape Drive. Ample surface parking stalls. Pylon & fascia signage available. Potential uses include: Child Education, Health & Wellness, Counselling Services, and Professional Services, Medical Use, and much more. (id:6769)