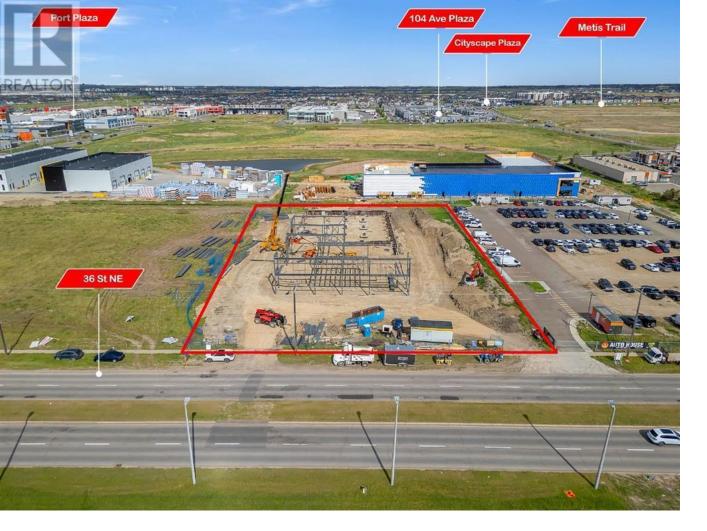

## 10680 36 Street Calgary Alberta

LOCATION, LOCATION!! Don't miss the golden opportunity to own a large size 3,000+/- sqft Commercial bay in a highly desirable community, direct access to 36ST NE, adjacent to YYC Calgary Airport. It offers a versatile space ideal for various business types, like a restaurant, Barber Shop, Convenience store, physiotherapist/Chiropractor, commercial storage, or another local venture, this spot provides an excellent opportunity for growth. Options to build a 2nd floor mezzanine allowed. Please review the city of Calgary Land Use Bylaw for more details. Quick access to Metis Trail, Deerfoot Trail, and Stoney Trail. Bays are currently under construction and will be available for possession by January 2026. (id:6769)