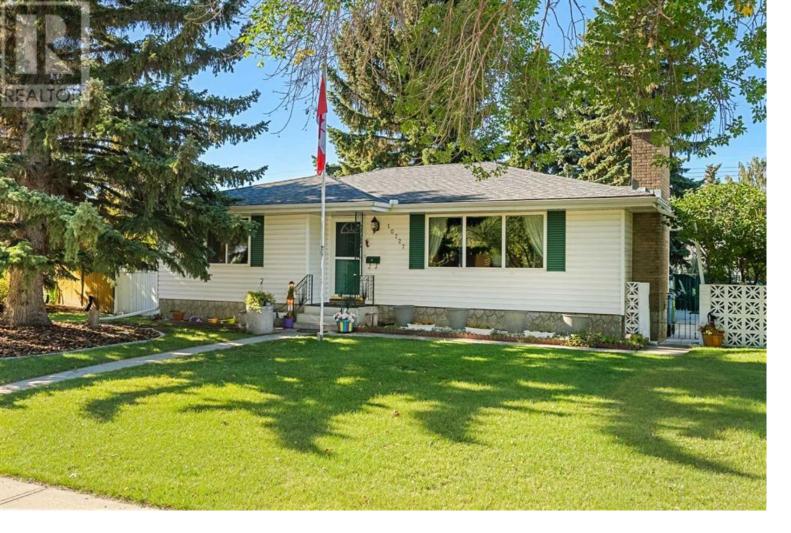

## 10727 Mapleshire Crescent Calgary Alberta

Mapleshire Crescent is considered to be one of the best streets in Maple Ridge. Large lots with west facing backyards on the west side, homes that back one of the best locations on the golf course on the east side, & totally quiet with limited traffic. 10727 Mapleshire Crescent presents you with an opportunity for a fabulous bungalow with a really great backyard. This is a 6,717 square foot lot (75' frontage) which is larger than average for Maple Ridge. The backyard gets loads of sun from the west & is spectacular. At just under 2400 square feet of total developed space, this home has been lovingly maintained by a long term owner, & now it's time for this home to be passed on to the next family to make it theirs. 3 bedrooms on the main level, the primary bedrooms featuring a 2pc ensuite. Good sized kitchen is opened up to the dining area, making this space feel bright & spacious. Fully developed basement with lots of spaces to play & relax. This property presents an opportunity for a family to secure an amazing location in this community in an affordable price range. Update to your tastes as you enjoy living here. Also a great investment opportunity for future or current development. You will fall in love with this large, west facing backyard. Lots of space to hang out during warm summer evening, and to watch children play. Huge double garage with its own electric panel. Again, an amazing location in Maple Ridge. Quiet street & a short walk to schools, parks, the Willow Ridge community centre + outdoor rink & more. Easy access to get yourself in & out of the community & on your way. What a great opportunity in this fabulous community! (id:6769)