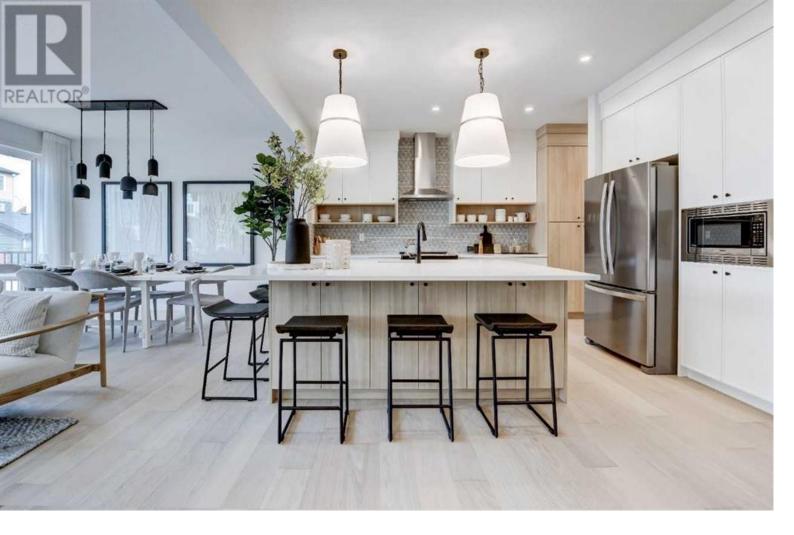

## 108 Rowmont Heath Calgary Alberta

\$789,900

\*This home is still under construction. The photos are from a showhome with similar layout, & do not reflect the property for sale directly.\* Your new home awaits with the Elbow SSY 24 by Cedarglen Homes in the new community of Rockland Park. Upon entering the front door you will find a main floor bedroom and full bathroom, as well as a walk-through pantry connecting the mudroom to the kitchen. The great room features an electric fireplace, and is ideally situated near the kitchen and great room creating an open concept main floor that is ideal for entertaining in. Moving upstairs you will find a central bonus room that separates the primary retreat from the other bedrooms, bathrooms and laundry. Future homeowners will be provided with an appliance allowance to select their own appliances prior to taking possession. As a new build, this home will also come with 10 years of warranty through Alberta New Home Warranty Program. (id:6769)