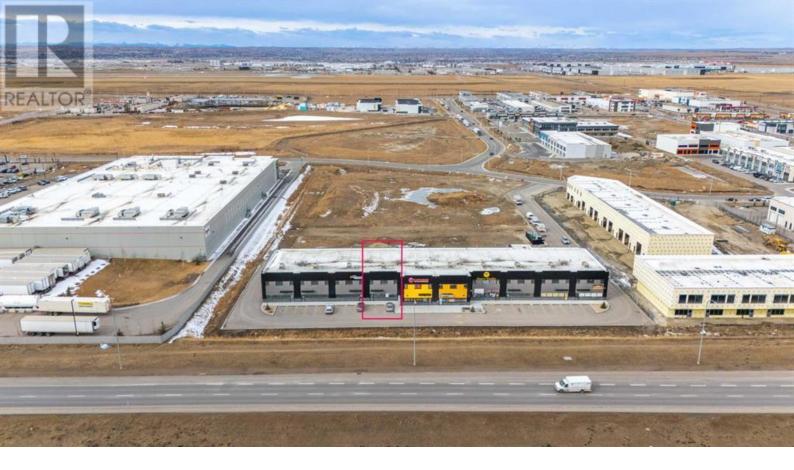

## 10830 42 Street Calgary Alberta \$749,000

Seize this exceptional opportunity to establish your business in Alpine Industrial Park, a brand new development in the thriving Jacksonport area. This 1,997 sq. ft. industrial bay features 22 ft ceilings, large windows for natural light, a 12X14 Drive-In rear loading door, and 225 Amp electrical service, making it ideal for most businesses requirments. Built with energy efficient SIP panels, it ensures long term savings on energy costs. Strategically located along Metis Trail, this bay offers maximum daily exposure with high traffic flow and excellent signage visibility. Zoned IG, it accommodates a variety of uses, including mechanic shops, car detailing, kitchen cabinet stores, and a variety of warehouse uses. With exceptional visibility, accessibility, and flexibility, this is the perfect space to grow your business-call today for more information! (id:6769)