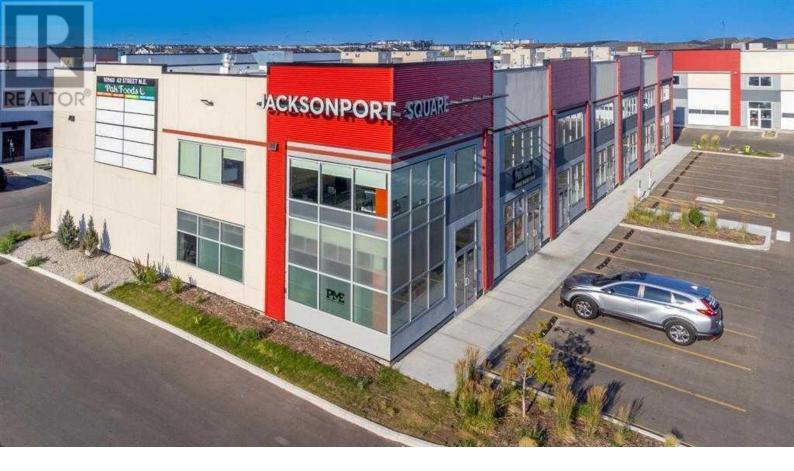

## 10960 42 Street Calgary Alberta

\$490,530

Welcome to the Jacksonport Square a 37000 + retail development this retail bay to open up any of your retail shop like, restaurants, grocery store, spa or any kind of retail shop. this bay is 1182 sqft, corner unit with excellent exposure, 22 ft height and 40% mezzanine approved, next to Metis Trail and Country Hills Blvd. This particular unit backing on to Metis Trail. Couple bays are available backing to the Metis Trail, lots of traffic and exposure. Other option with different sq/ft and and facing is available as well. call for more information. (id:6769)