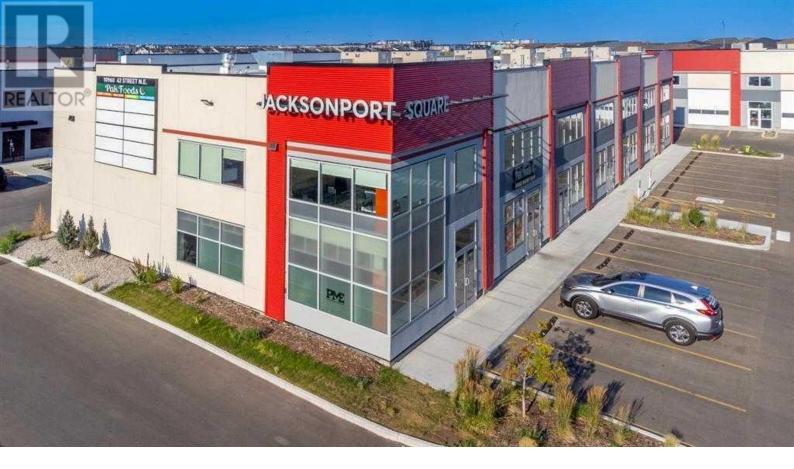

## 10960 42 Street Calgary Alberta

\$622,500

Welcome to the Jacksonport Square a 37000 + retail development this retail bay to open up any of your retail shop like, restaurants, grocery store, spa or any kind of retail shop. this bay is 1500 sqft, nest to the corner unit with excellent exposure, 22 ft height and 40% mezzanine approved, next to Metis Trail and Country Hills Blvd. This particular unit backing on to Metis Trail. Couple bays are available backing to the Metis Trail, lots of traffic and exposure. Other option with different sq/ft and and facing is available as well. call for more information. (id:6769)