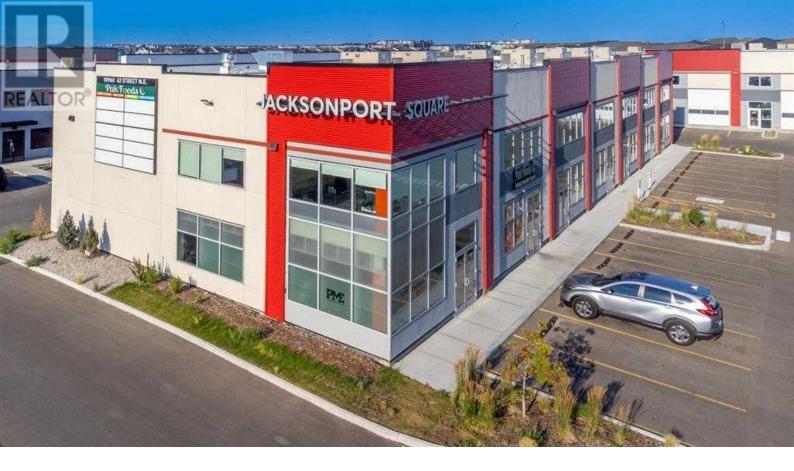

## 10960 42 Street Calgary Alberta

\$654,455

Welcome to the Jacksonport Square a 37000 + retail development this retail bay to open up any of your retail shop like, restaurants, grocery store, spa or any kind of retail shop. this bay is 1577 sqft, nest to the corner unit with excellent exposure, 22 ft height and 40% mezzanine approved, next to Metis Trail and Country Hills Blvd. Couple bays are available backing to the Metis Trail, lots of traffic and exposure. Other option with different sq/ft and and facing is available as well. call for more information. (id:6769)