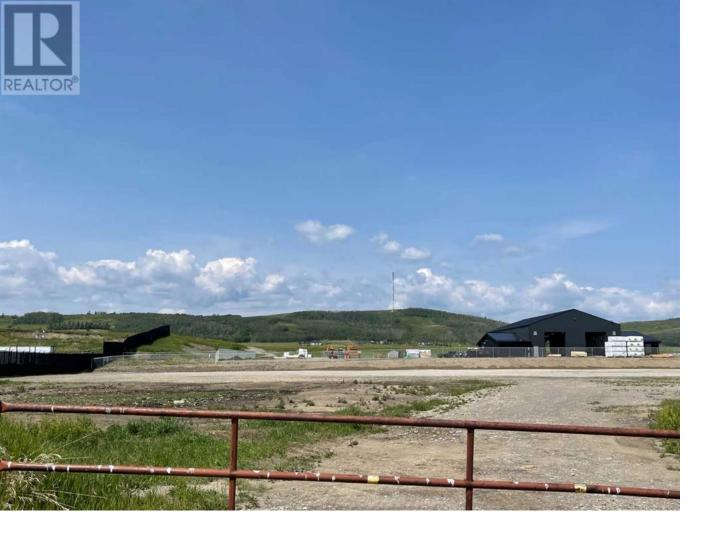

## 11 168 Street Rural Foothills County Alberta

\$325,000

INDUSTRIAL LOT FOR SALE - GREAT LOCATION - ZONED DC31 Lot# 11 is a 1.13-acre Industrial lot is located in Foothills County and is the last industrial lot available for sale in this area, located just outside of busy Diamond Valley (Black Diamond side). All season paved road to the property. Access to the property is off from 168 Street West. The property is suitable for a variety of permitted and discretionary industrial uses. Other industrial businesses in the direct area. Power to the property line and gas has been applied for and deposit has been paid. Stormwater Management Plan in place. South side of property is fenced. Industrial lots like these are hard to find in this area. (id:6769)