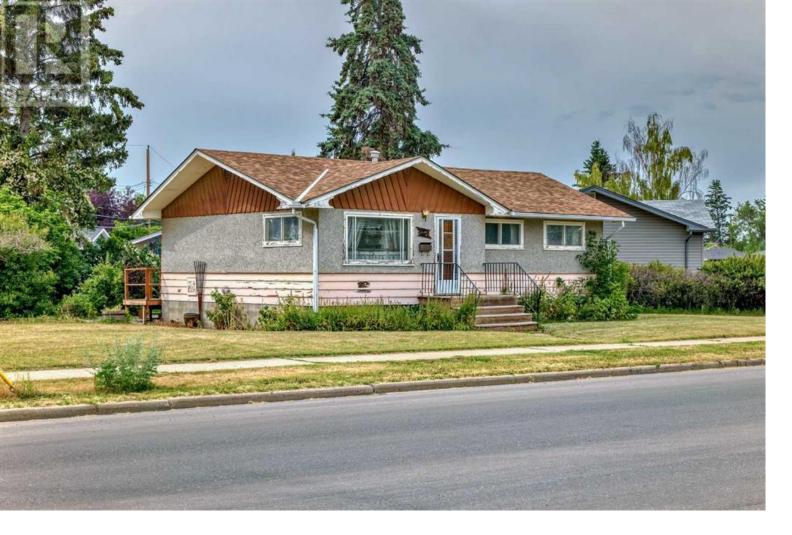

## 11 Beaupre Crescent Calgary Alberta

\$599.900

BRAND NEW PRICE! ATTENTION DEVELOPERS AND BUILDERS! This pie shaped lot is 6592 sq. ft. (.15 of an acre) would be ideal to build attached housing subject to city approvals and permits. Current home is in original condition and being sold "As Is, Where Is". Home does have 3 bedrooms, 3 pce bath, kitchen and living room on the main level. The block basement is undeveloped. The area features redevelopment throughout. This is located near Bowness Park and is easy access to shopping, Calgary Olympic Park, the ring road, Hwy 1, schools and Childrens Hospital. (id:6769)