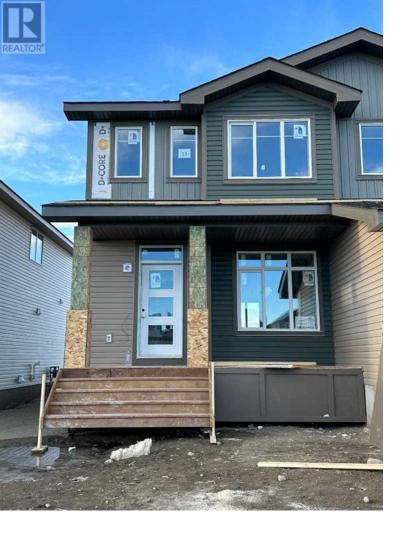

## 11 Belgian Crescent Cochrane Alberta \$454,900

Be introduced to THE TALO by Rohit Homes. This home is situated on a slight pie lot backing a paved lane...The Talo is sure to please a multitude of homeowners for space and functionality with the initial inviting curb appeal with your front porch for those relaxing moments. Upon entering you are welcomed to bright open-plan that flows effortlessly from your living room to your dining room and kitchen allowing everyone to stay connected. The kitchen boasts a beautiful quartz peninsula island which easily allows for 4 stools, plenty of cabintry and a standing panty. Completing the main floor at the rear of your new home is your 1/2 bath, tucked away for privacy, the rear entry with a bench for convenience. Upstairs you are welcomed to a flex area with natural light for your home office or kids play area, a generous primary bedroom with an ample walk-in closet, 4pc ensuite with quartz, 2 additional bedrooms, main bathroom with quartz and side by side laundry room. This home is completed with all the usual Rohit upgrades that come as standard from lighting, faucets, baseboards/trim, hardware, Triple pane windows, All SS appliances plus washer & dryer, fully landscaped with grass front, side and rear and concrete (not gravel) parking pad. All bathrooms and laundry completed with tile floor. The New Nordic Designer Interior is a take on mid-century modern; a stylish design that will look fresh for decades w/white oak-look floors & natural looking wood grain cabinets. basement is an open canvas for your ideas with 3 pc rough-in. Outside your lot is completely landscaped front and back. . New Home Warranty: 1yr Comprehensive; 2yr distribution systems-electrical and plumbing; 5yr building envelope, 10yr structural; \*\*Photos from a previously constructed home with a different interior but same floorplan (some items may not be identical or included ie: elevation/window...