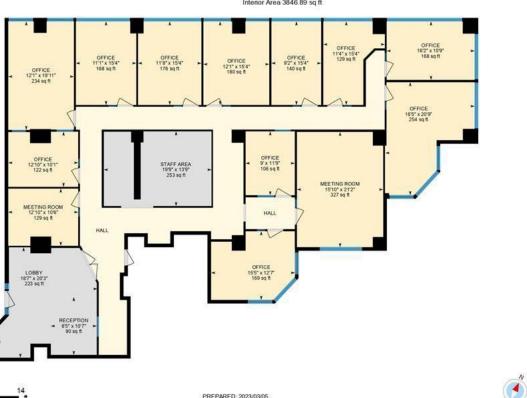

## 201-1100 8 Ave SW, Calgary, AB

Main Floor Exterior Area 4067.47 sq ft Interior Area 3846.89 sq ft

White regions are excluded from total floor area in iGUIDE floor plans. All room dimensions and floor areas must be considered approximate and are subject to independent verification

## 1100 8 Avenue Calgary Alberta

\$1,100,000

Rare Opportunity: Own Your Office Condo in the Heart of Downtown's West End!Imagine owning your office space in the prestigious WESTMOUNT PLACE SW, a landmark property boasting luxury residential units and four floors of commercial office condos. This exceptional property features 12 offices, an executive boardroom with expansive windows, a welcoming reception area, a comfortable waiting room, and convenient coffee and utility spaces. Enjoy access to outstanding building amenities, including a swimming pool, gym, squash/racquetball courts, hot tub, and 24-hour concierge service. Located close to coffee shops, banks, restaurants, shopping malls, bike paths, Princess Island Park, and riverfront trails, this is the ideal location for any professional seeking a downtown workspace. Perfectly suited for law firms, accounting practices, engineering consultants, tech startups, and more, this unit is a must-see for professionals seeking a premier downtown location. With its proximity to the 7th Avenue free transit line and ample parking, Westmount Place is easily accessible from all parts of the city. Investors are welcomed as well. This unit includes 4 parking spots. Book your viewing today to seize this incredible opportunity! (id:6769)