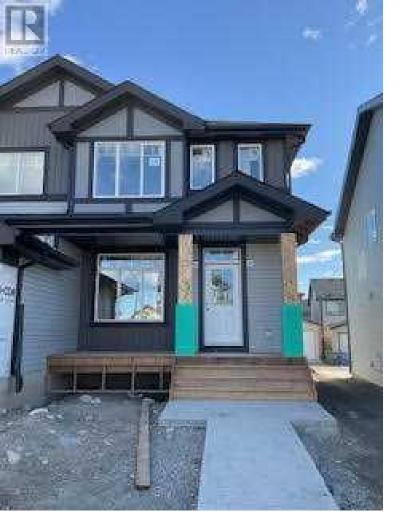

## 111 Belgian Crescent Cochrane Alberta \$434,900

Be introduced to THE TALO by Rohit Homes. This home is situated on a slight pie lot backing a paved lane...The Talo is sure to please a multitude of homeowners for space and functionality with the initial inviting curb appeal with your front porch for those relaxing moments. Upon entering you are welcomed to bright open-plan that flows effortlessly from your living room to your dining room and kitchen allowing everyone to stay connected. The kitchen boasts a beautiful quartz peninsula island which easily allows for 4 stools, plenty of cabintry and a standing panty. Completing the main floor at the rear of your new home is your 1/2 bath, tucked away for privacy, the rear entry with a bench for convenience. Upstairs you are welcomed to a flex area with natural light for your home office or kids play area, a generous primary bedroom with an ample walk-in closet, 4pc ensuite with quartz, 2 additional bedrooms, main bathroom with quartz and side by side laundry room. This home is completed with all the usual Rohit upgrades that come as standard from lighting, faucets, baseboards/trim, hardware, Triple pane windows, All SS appliances plus washer & dryer, fully landscaped with grass front, side and rear and concrete (not gravel) parking pad. All bathrooms and laundry completed with tile floor. The Contemporary Classic finishings with Brushed Chrome Hardware and style throughout, makes you feel instantly at home and welcomed. Your basement is an open canvas for your ideas with 3 pc rough-in. Outside your lot is completely landscaped front and back. . New Home Warranty: 1yr Comprehensive; 2yr distribution systems-electrical and plumbing; 5yr building envelope, 10yr structural; \*\*Photos from a previously constructed home with a different interior but same floorplan (some items may not be identical or included ie: elevation/windows). see supplements for floorplan and B...